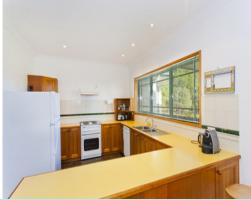

The home has mains power complimented with solar power to the house and the large shed/workshop.

Large modern kitchen with outstanding living/dining room with timber floors, which overlooks the front garden and numerous fruit trees feature leadlight windows, wood heater in lounge room and 2 reverse cycle air conditioners to heat and cool the entire home.