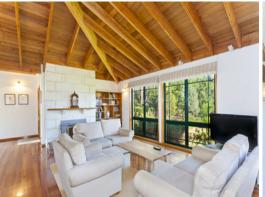

The home has mains power complimented with solar power to the house and the large shed/workshop.

Large modern kitchen with outstanding living/dining room with timber floors, which overlooks the front garden and numerous fruit trees feature leadlight windows, wood heater in lounge room and 2 reverse cycle air conditioners to heat and cool the entire home.