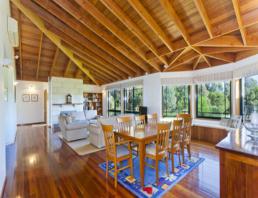

The home has mains power complimented with solar power to the house and the large shed/workshop.

Large modern kitchen with outstanding living/dining room with timber floors, which overlooks the front garden and numerous fruit trees feature leadlight windows, wood heater in lounge room and 2 reverse cycle air conditioners to heat and cool the entire home.