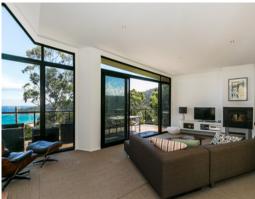

Designed with the family in mind, the home provides great separation and break out spaces. A large living area on each level and spacious kitchen/dining area upstairs. Master/Ensuite up top and 2 large bedrooms plus bathroom on lower level.

Comfort is provided with wood fire heating, panel heating, ceiling fans and expansive windows and glass doors throughout allowing an abundance of natural light.

**Price:** \$1,500,000

**Michael Coutts** 