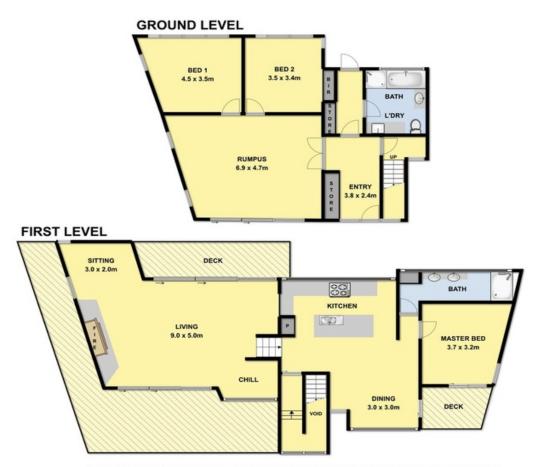

Designed with the family in mind, the home provides great separation and break out spaces. A large living area on each level and spacious kitchen/dining area upstairs. Master/Ensuite up top and 2 large bedrooms plus bathroom on lower level.

Expansive decking surrounds the property and great storage exists. The car access to entry level is also a key feature.

The gourmet kitchen is beautifully appointed and complimented by dining area in close proximity. A very social inclusive environment.

0438 356 624

THIS FLOOR PLAN IS A SKETCH ALL DATA SHOWN IS GENERAL ONLY NB: ALL DIMENSIONS STATED ARE APPROXIMATE ONLY AND SHOULD NOT BE TAKEN AS DEFINITE