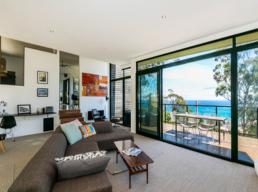

Designed with the family in mind, the home provides great separation and break out spaces. A large living area on each level and spacious kitchen/dining area upstairs. Master/Ensuite up top and 2 large bedrooms plus bathroom on lower level.

Comfort is provided with wood fire heating, panel heating, ceiling fans and expansive windows and glass doors throughout allowing an abundance of natural light.

**Price:** \$1,500,000

**Michael Coutts** 