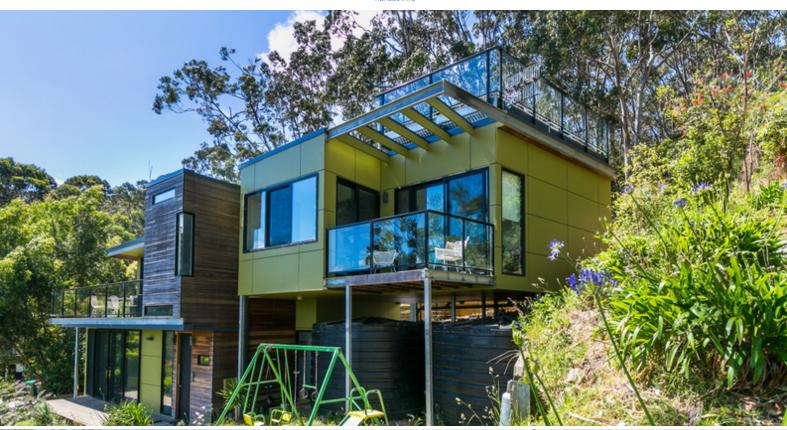

## LUXURY BEACH LIVING

A stunning architect designed 2 year old house brilliantly designed to enjoy a view from every room.

The sunny roof top deck is unique to the area and panoramic ocean views are complimented by the beautiful blue gums to the rear.

Designed with the family in mind, the home provides great separation and break out spaces. A large living area on each level and spacious kitchen/dining area upstairs. Master/Ensuite up top and 2 large bedrooms plus bathroom on lower level.

Expansive decking surrounds the property and great storage exists. The car access to entry level is also a key feature.

The gourmet kitchen is beautifully appointed and complimented by dining area in close proximity. A very social inclusive environment.