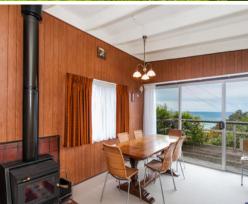

## ALADDIN'S LAMP

The property is sited on a unique block of land providing dual street frontages and sun every minute of the day.

The three bedroom house is designed over two levels to capture amazing views from every room. Ocean and beach to the south east and the Wye valley to the west.

Features include easy vehicle access to front door, wood heating, outdoor beach shower, great storage areas, walking distance to the beach, sealed road access with 3 car spaces.

**Price:** \$610,000

**Michael Coutts** 