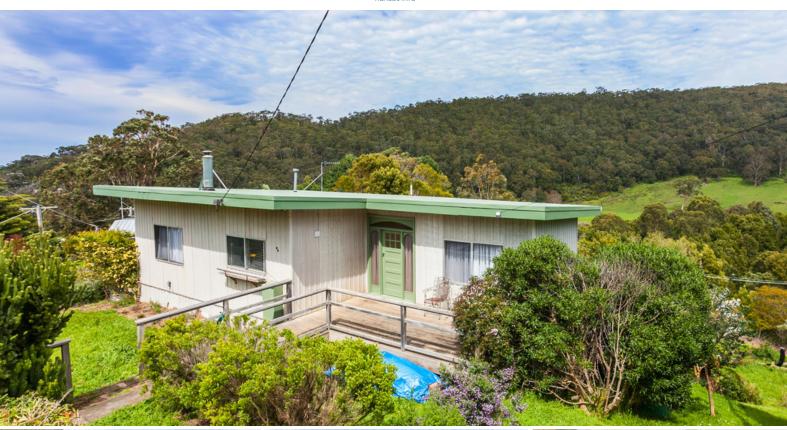

## 14 Riverside Drive WYE RIVER, VIC

## ALADDIN'S LAMP

The property is sited on a unique block of land providing dual street frontages and sun every minute of the day.

The three bedroom house is designed over two levels to capture amazing views from every room. Ocean and beach to the south east and the Wye valley to the west.