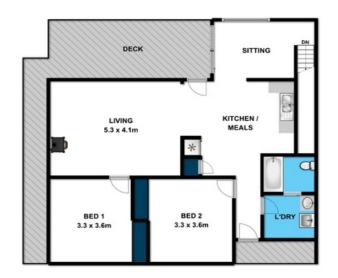

## RETRO RETREAT IN A GRAND LOCATION!

Impeccably maintained beach house with brilliant elevated beach views within 500 metres of Lorne's main beach, cafes and shops. Walk to

Plenty of room comprising five bedrooms, two bathrooms, two main living areas with the added benefit of a separate, self-contained one bedroom bungalow at the rear.

0405 124 799

0438 356 624

Upper Level Lower Level

Whilst bwrm.com.au has made every aftering to ensure the accuracy of the floor plan contained here, measurements are approximate and no responsibility is taken for any error, omission, or mis-statement. This plan is for illustrative purposes only.