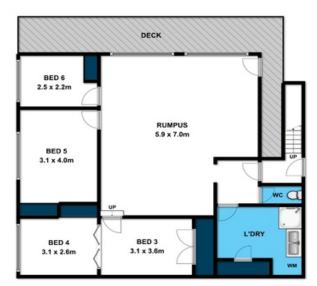

## RETRO RETREAT IN A GRAND LOCATION!

Impeccably maintained beach house with brilliant elevated beach views within 500 metres of Lorne's main beach, cafes and shops. Walk to

Plenty of room comprising five bedrooms, two bathrooms, two main living areas with the added benefit of a separate, self-contained one bedroom bungalow at the rear.

0405 124 799

0438 356 624

Upper Level Lower Level

Whilst bwrm.com.au has made every aftering to ensure the accuracy of the floor plan contained here, measurements are approximate and no responsibility is taken for any error, omission, or mis-statement. This plan is for illustrative purposes only.