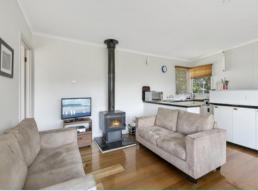

Timber flooring throughout, wood heater, sun deck and recently painted provides a light and bright beach feel.

The location has you walking to the beach in four minutes and the pub/general store even closer.