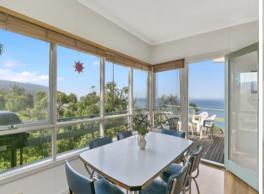

## **NORTHERN VIEW**

A pristinely presented three bedroom, one bathroom original Wye River holiday home in a much desired location.

Recently refurbished and well maintained by the current owner since 1969, features include a north orientation, vehicle access to your front door, brilliant coastline views and a flat 630 sqm allotment.

Timber flooring throughout, wood heater, sun deck and recently painted provides a light and bright beach feel.

The location has you walking to the beach in four minutes and the pub/general store even closer.