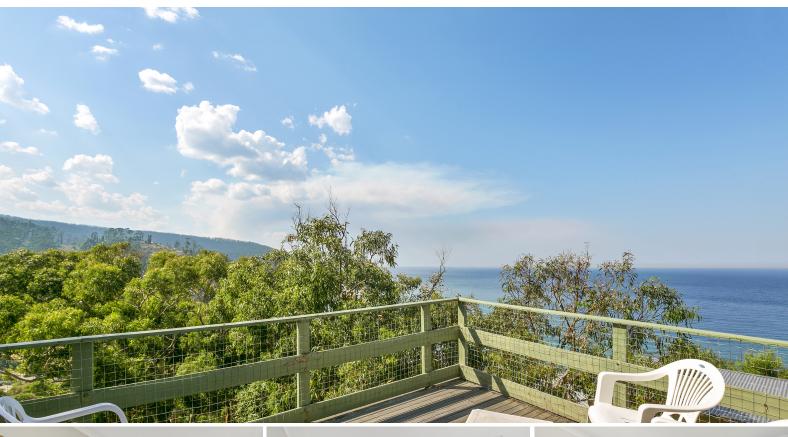

## **NORTHERN VIEW**

A pristinely presented three bedroom, one bathroom original Wye River holiday home in a much desired location.

Recently refurbished and well maintained by the current owner since 1969, features include a north orientation, vehicle access to your front door, brilliant coastline views and a flat 630 sqm allotment.

Timber flooring throughout, wood heater, sun deck and recently painted provides a light and bright beach feel.

The location has you walking to the beach in four minutes and the pub/general store even closer.