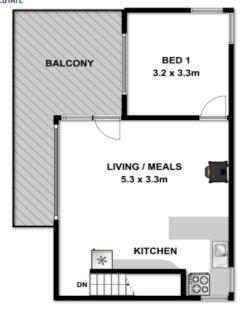

A solid, compact, easy to maintain beach house in a brilliant location.

Price:

**Michael Coutts** 

0438 356 624

First Floor

12

Whilst berm.com.au has made every attempt to ensure the accuracy of the floor plan contained here, measurements are approximate and no responsibility is taken for any error, omission, or mis-statement. This plan is for illustrative purposes only.