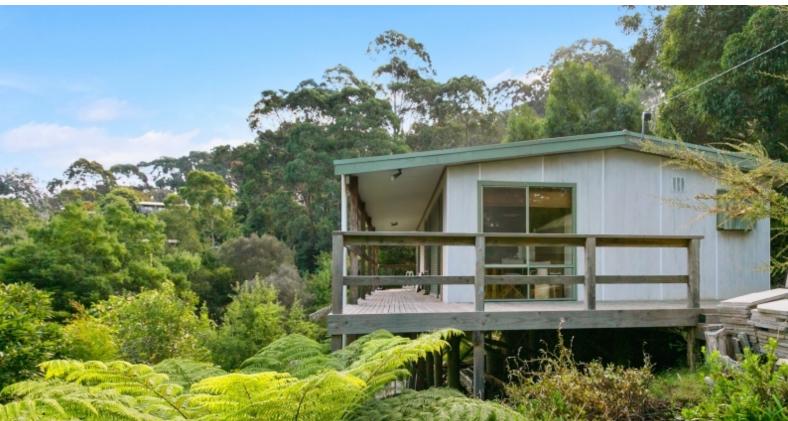

## **SECLUDED SURFERS RETREAT!**

Owner of 40 years now ready to handover this very special private title in Wye River.

A wedge shaped allotment of approximately 1550sqm is beautifully vegetated with native tress and situated in a quiet cul de sac with no through traffic.

The light filled open plan area is surrounded on all sides by decking, part of which is under cover. Ocean glimpses and treed views are enjoyed throughout.

This late 1970's 2 bedroom, 1 bathroom house has a large excavated area underneath that could easily be developed to double the floor area (STCA).

Recent works include re-roofing and new decking to the north side.

Features include ample parking, fantastic child friendly location, an abundance of birdlife, scope to further develop, easy walking distance to the beach and rare seclusion in Wye River.