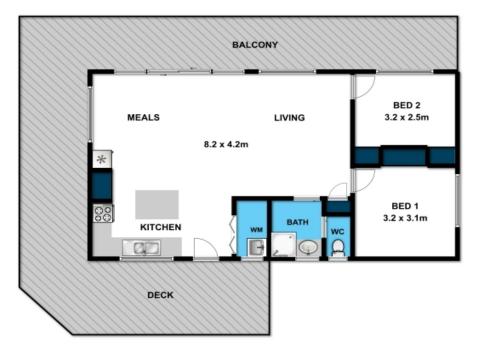

The light filled open plan area is surrounded on all sides by decking, part of which is under cover. Ocean glimpses and treed views are enjoyed throughout.

This late 1970's 2 bedroom, 1 bathroom house has a large excavated area underneath that could easily be developed to double the floor area (STCA).

Recent works include re-roofing and new decking to the north side.

Features include ample parking, fantastic child friendly location, an abundance of birdlife, scope to further develop, easy walking distance to the beach and rare seclusion in Wye River.

Price:

\$710,000

**Michael Coutts** 

0438 356 624

hilst burm.com.au has made every attempt to ensure the accuracy of the floor plan contained here, measurements are approximate and no responsibility is taken for any error, omission, or mis-statement. This plan is for illustrative purposes only.