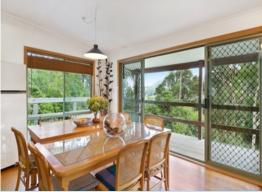

The light filled open plan area is surrounded on all sides by decking, part of which is under cover. Ocean glimpses and treed views are enjoyed throughout.

This late 1970's 2 bedroom, 1 bathroom house has a large excavated area underneath that could easily be developed to double the floor area (STCA).