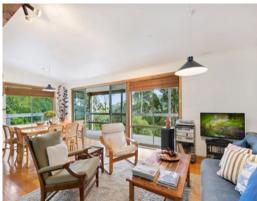

The light filled open plan area is surrounded on all sides by decking, part of which is under cover. Ocean glimpses and treed views are enjoyed throughout.

This late 1970's 2 bedroom, 1 bathroom house has a large excavated area underneath that could easily be developed to double the floor area (STCA).