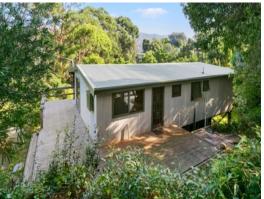

The light filled open plan area is surrounded on all sides by decking, part of which is under cover. Ocean glimpses and treed views are enjoyed throughout.

This late 1970's 2 bedroom, 1 bathroom house has a large excavated area underneath that could easily be developed to double the floor area (STCA).

Recent works include re-roofing and new decking to the north side.

Features include ample parking, fantastic child friendly location, an abundance of birdlife, scope to further develop, easy walking distance to the beach and rare seclusion in Wye River.