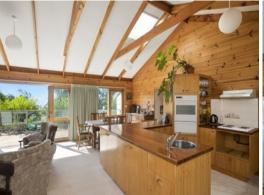

A solid home comprising 4 bedrooms, 2 bathrooms, light filled study (5th bedroom), and an open plan kitchen, dining, lounge area.

The block has dual frontage with vehicular access from James Street, straight into the lock up garage.

Only minutes walk to the town's amenities via Policeman's paddock.

Other features include timber kitchen, ducted heating/cooling, wood heater, great storage, expansive decking and garage.

Price:

**Karen Stribling** 