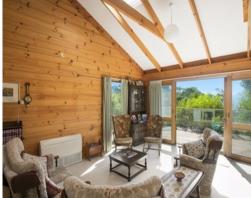

A solid home comprising 4 bedrooms, 2 bathrooms, light filled study (5th bedroom), and an open plan kitchen, dining, lounge area.

The block has dual frontage with vehicular access from James Street, straight into the lock up garage.

Only minutes walk to the town's amenities via Policeman's paddock.

Other features include timber kitchen, ducted heating/cooling, wood heater, great storage, expansive decking and garage.

Price:

**Karen Stribling** 