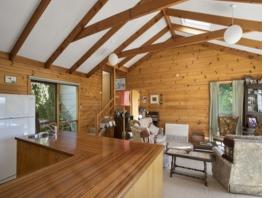

A solid home comprising 4 bedrooms, 2 bathrooms, light filled study (5th bedroom), and an open plan kitchen, dining, lounge area.

The block has dual frontage with vehicular access from James Street, straight into the lock up garage.

Only minutes walk to the town's amenities via Policeman's paddock.

Other features include timber kitchen, ducted heating/cooling, wood heater, great storage, expansive decking and garage.

Price:

**Karen Stribling** 