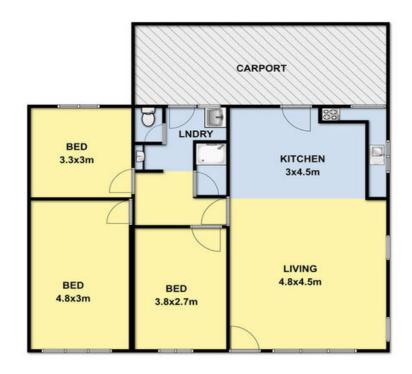

A large corner block of 616sqm with a true northern aspect.

Possibility for extensive ocean and Cape Patton views.

The moderate 3 bedroom beach house provides the option of rental or longer term development. On the doorstep of all the towns' attractions and a short walk to the beach or cafes, holds the key to this entry level property.