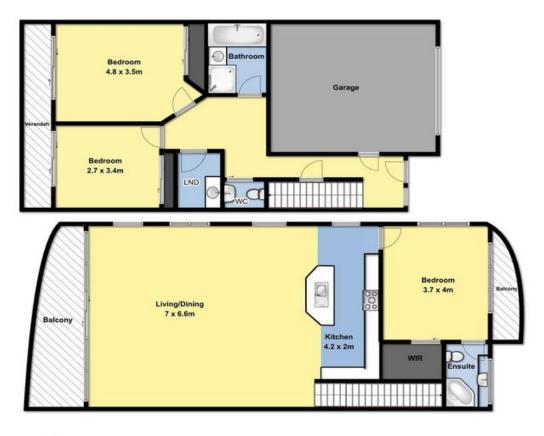

Stepping through the front door reveals a hallway that is light and bright. 18a, Casino Avenue feels almost brand new; so lovingly looked after has it been.

Downstairs are two good sized bedrooms, each with glimpses of ocean. Both open onto a verandah overlooking the garden shaded by the magnificent Norfolk Pine. There is a family bathroom at this level, decorated with a nod to the colours of the Mediterranean, a laundry and a powder room/downstairs toilet. The d?cor is understated and elegant throughout and han Price: