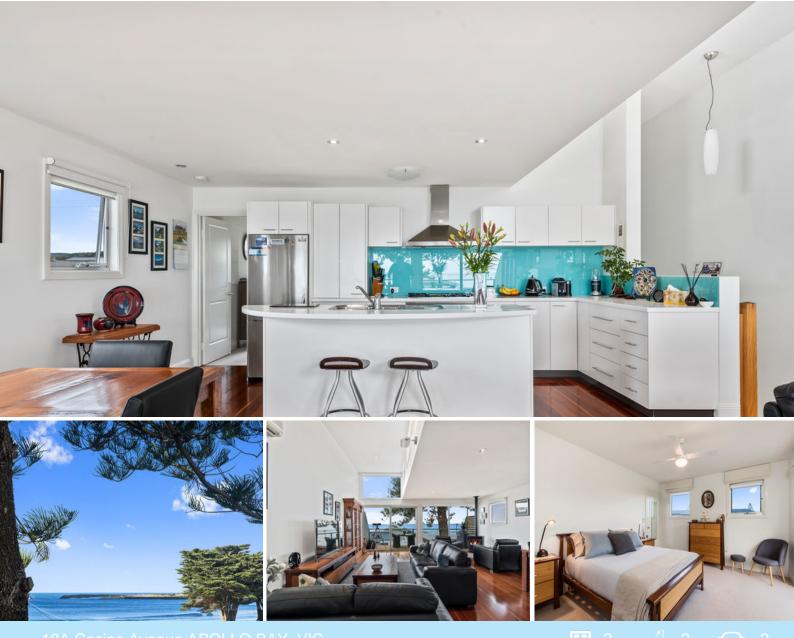

## PRISTINE HOME BY THE SEA

In the shade of a huge Norfolk Pine tree hides this immaculate three bedroom home, just one street away from the Great Ocean Road and the beach.

Elevated and quiet, this house has one of the best views in Apollo Bay over rolling ocean, breaking waves, sun and moon rises.

Stepping through the front door reveals a hallway that is light and bright. 18a, Casino Avenue feels almost brand new; so lovingly looked after has it been.

Downstairs are two good sized bedrooms, each with glimpses of ocean. Both open onto a verandah overlooking the garden shaded by the magnificent Norfolk Pine. There is a family bathroom at this level, decorated with a nod to the colours of the Mediterranean, a laundry and a powder room/downstairs toilet. The d?cor is understated and elegant throughout and han Price: