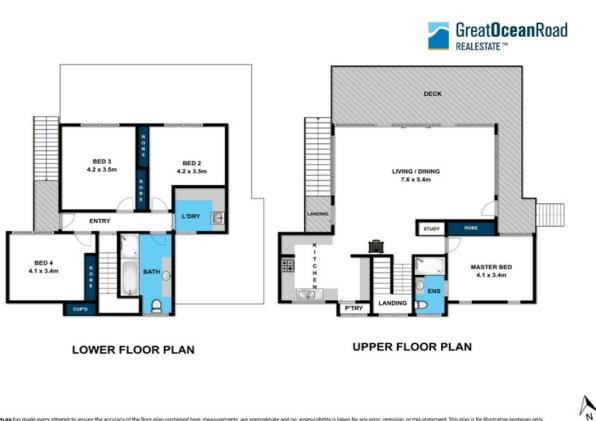

## HIDDEN FAMILY RETREAT

The floor plan includes four spacious bedrooms, two bathrooms over two levels and a large open plan kitchen area up top.

There is also an area that would be easy to convert to an extra living zone if required (STCA).

Price:

Kira

\$745,000

**Michael Coutts** 0438 356 624

**Karen Stribling** 0439 650 838

Whilst burm.com.au has made every attempt to ensure the accuracy of the floor plan contained here, measurements are approximate and no responsibility is taken for any error, ornission, or mis-statement. This plan is for illustrative purposes only.