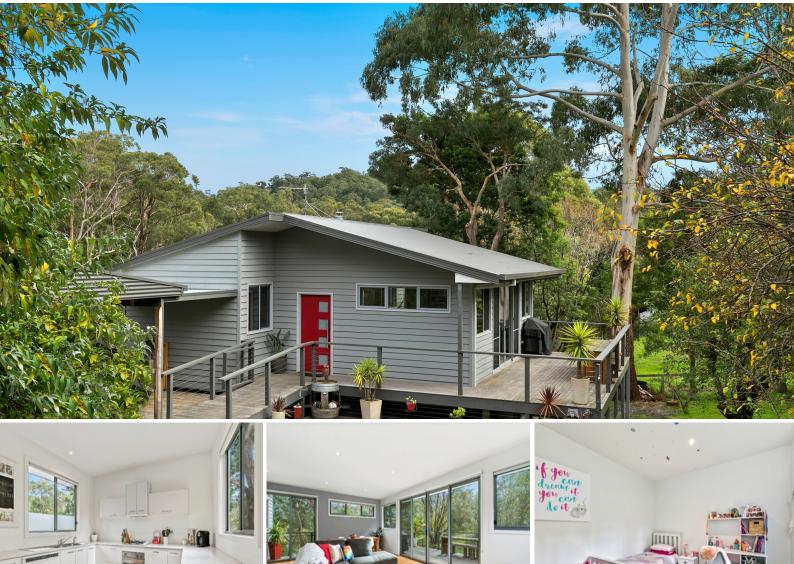

## HIDDEN FAMILY RETREAT

The floor plan includes four spacious bedrooms, two bathrooms over two levels and a large open plan kitchen area up top.

There is also an area that would be easy to convert to an extra living zone if required (STCA).

The expansive deck faces north capturing year round sun and the compact title is flat useable land boasting a pretty private bush outlook.

Featuring striking timber flooring upstairs, a well appointed kitchen, and the two bathrooms are beautifully equipped.

Other amenities include wood fire plus split systems heating/cooling, carport and easy access to the house. Surprisingly the house is situated approximately 700m to the centre of town making everything required within walking distance.