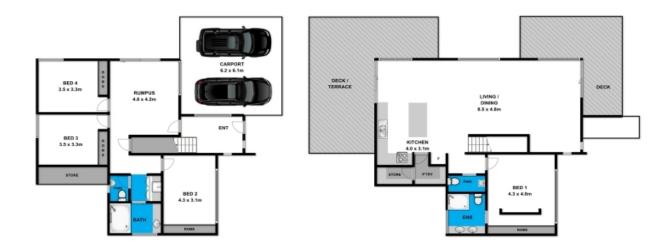

At the end of a quiet court and positioned on a flat block of around 850m2, this superbly designed house offers loads of options.

Consisting of four bedrooms and two separate living areas allowing for room to spread. The northerly aspect is amazing and provides for sensational winter sun to the expansive open plan living area upstairs as well as the two separate outdoor deck areas of which one is partially covered.