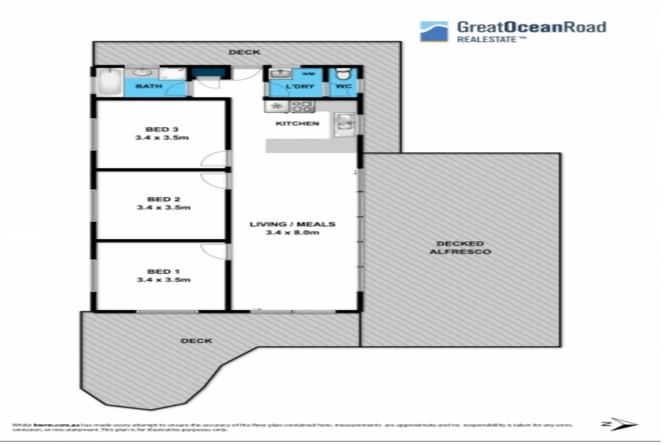

## ALFRESCO ALL DAY & NIGHT!

You will never want to leave this incredible outdoor entertaining space. The fantastic huge timber deck is a wonderful addition to this great beach house. Encouraging family and friends to breathe in the fresh air, talk and embrace the beautiful bush environment of Anglesea. Let's face it when you decide to have a holiday or enjoy a sea change, this is one of the most important spaces you will utilise, particularly with north facing sun aspect. The lovely single level home is a simple and smart design, host to 3 bedrooms, open plan kitchen, dining and living room. The house is set back from this quiet street and in the middle of this excellent sized block of approx. 892 sqm. Surrounded by established trees and a natural bush environment, it enables low maintenance living or for the garden enthusiast an opportunity to further enhance the land. This is a property that will cater perfectly to your needs now, however option for expansion in the future. Located in a highly sought after position with an easy walk to the golf club, national park, beach, shops and river. There is loads of off street parking, split system for heating & cooling, separate laundry and bathroom. Be quick to secure this delightful home and get ready to enjoy it all day and night.