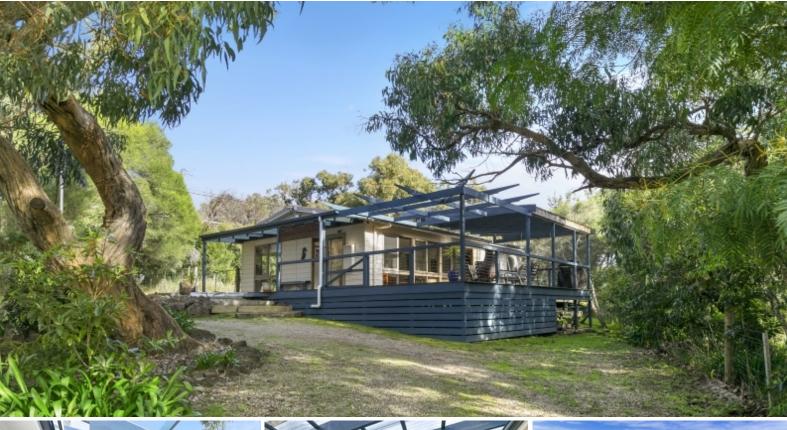

## ALFRESCO ALL DAY & NIGHT!

You will never want to leave this incredible outdoor entertaining space. The fantastic huge timber deck is a wonderful addition to this great beach house. Encouraging family and friends to breathe in the fresh air, talk and embrace the beautiful bush environment of Anglesea. Let's face it when you decide to have a holiday or enjoy a sea change, this is one of the most important spaces you will utilise, particularly with north facing sun aspect. The lovely single level home is a simple and smart design, host to 3 bedrooms, open plan kitchen, dining and living room. The house is set back from this quiet street and in the middle of this excellent sized block of approx. 892 sqm. Surrounded by established trees and a natural bush environment, it enables low maintenance living or for the garden enthusiast an opportunity to further enhance the land. This is a property that will cater perfectly to your needs now, however option for expansion in the future. Located in a highly sought after position with an easy walk to the golf club, national park, beach, shops and river. There is loads of off street parking, split system for heating & cooling, separate laundry and bathroom. Be quick to secure this delightful home and get ready to enjoy it all day and night.