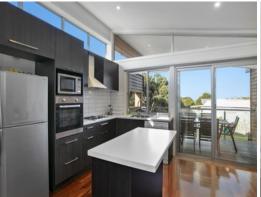

## MODERN, CENTRAL AND LOW MAINTENANCE

Stylishly appointed and cleverly designed this terrific, surprisingly modern and spacious apartment is built to the highest quality. Comprising two generous bedrooms, an open plan living/kitchen and dining area with rich timber floors, stainless steel dishwasher, and loads of natural light due to the high set north facing windows.