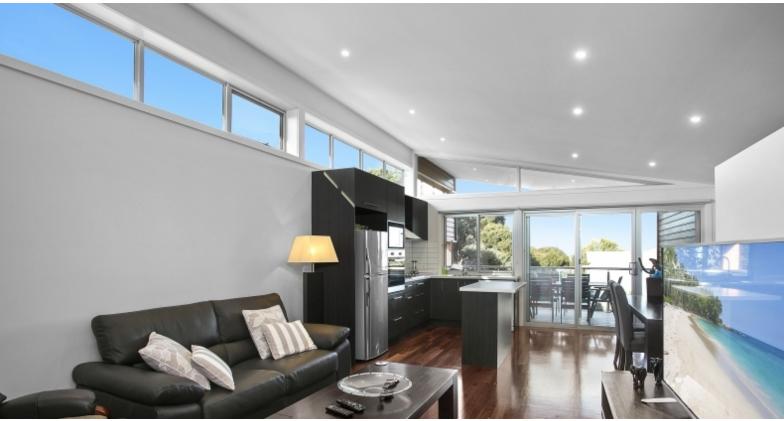

## MODERN, CENTRAL AND LOW MAINTENANCE

Stylishly appointed and cleverly designed this terrific, surprisingly modern and spacious apartment is built to the highest quality. Comprising two generous bedrooms, an open plan living/kitchen and dining area with rich timber floors, stainless steel dishwasher, and loads of natural light due to the high set north facing windows.

The bathroom is ultra modern with a separate bath and separate shower, whilst the ensuite is well sized. There is also a separate toilet.

Highlighted by a classy mix of materials and design including practical features such as double glazing, and low maintenance construction with glass and stainless steel balustrading.