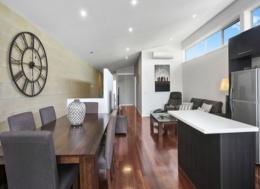

## MODERN, CENTRAL AND LOW MAINTENANCE

Stylishly appointed and cleverly designed this terrific, surprisingly modern and spacious apartment is built to the highest quality. Comprising two generous bedrooms, an open plan living/kitchen and dining area with rich timber floors, stainless steel dishwasher, and loads of natural light due to the high set north facing windows.