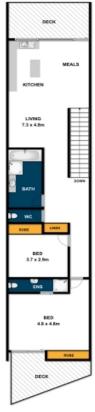

## MODERN, CENTRAL AND LOW MAINTENANCE

Stylishly appointed and cleverly designed this terrific, surprisingly modern and spacious apartment is built to the highest quality. Comprising two generous bedrooms, an open plan living/kitchen and dining area with rich timber floors, stainless steel dishwasher, and loads of natural light due to the high set north facing windows.

The bathroom is ultra modern with a separate bath and separate shower, whilst the ensuite is well sized. There is also a separate toilet.

Highlighted by a classy mix of materials and design including practical features such as double glazing, and low maintenance construction with glass and stainless steel balustrading.

The rear deck has filtered ocean views and delightful morning sun and is ideal for outdoor entertaining. There is also a front deck to capture the afternoon sun. Solar hot water se

**Price:** \$495,000