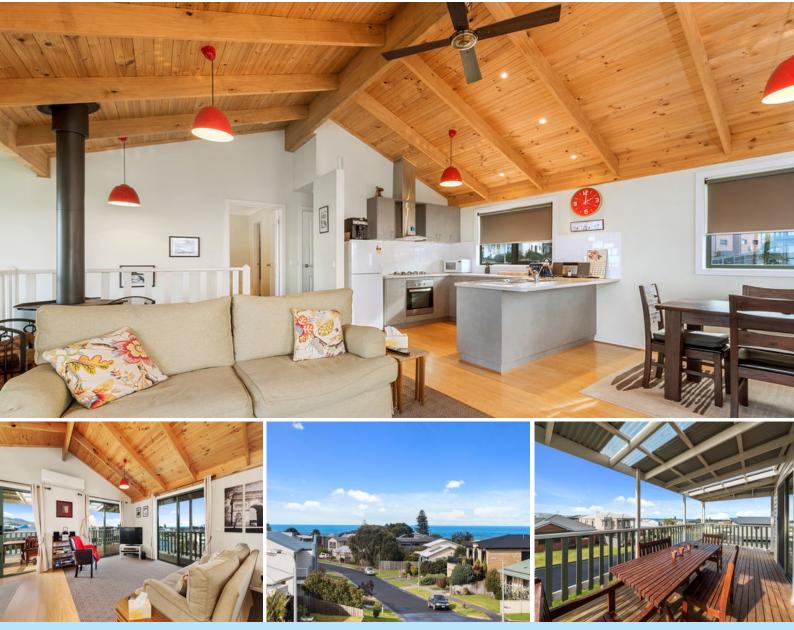

## SCENIC VIEWS

Nestled away in a quiet location but within close proximity to the Great Ocean Road and Apollo Bay main beach is this immaculate 2 story, 4 bedroom home.

Upon entering, the central stairway takes you to the upstairs open plan kitchen, dining and lounge area. Featuring a well equipped kitchen with quality appliances. The kitchen, overlooks a spacious dining and living room with a free standing wood heater to keep you warm in the cold winter months and a reverse cycle to keep you cool in the summer months. The dining room leads out to the front deck with northerly views overlooking Marriners Lookout and Cape Pattern.