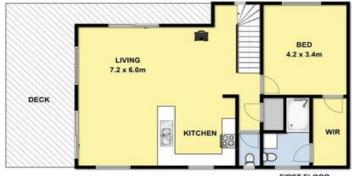

Price:

\$595,000

 Darren Brimacombe
 Brian Brown

 0418 317 424
 0409 376 211

Whilst every attempt has been to ensure the accuracy of the floor plan contained here, measurements of doors, windows, rooms and any other items are approximate and no responsibility is taken for any error omission, or mis-statement. this plan for illustrative purpose only and should be used as such by any prospective purchaser. The service, systems and appliances shown have not been tested and no guarantee as to their operability or efficiency can be given.