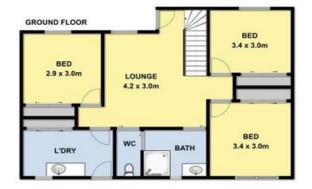

Price:

\$595,000

 Darren Brimacombe
 Brian Brown

 0418 317 424
 0409 376 211

Whilst every attempt has been to ensure the accuracy of the floor plan contained here, measurements of doors, windows, rooms and any other items are approximate and no responsibility is taken for any error omission, or mis-statement. this plan for illustrative purpose only and should be used as such by any prospective purchaser. The service, systems and appliances shown have not been tested and no guarantee as to their operability or efficiency can be given.