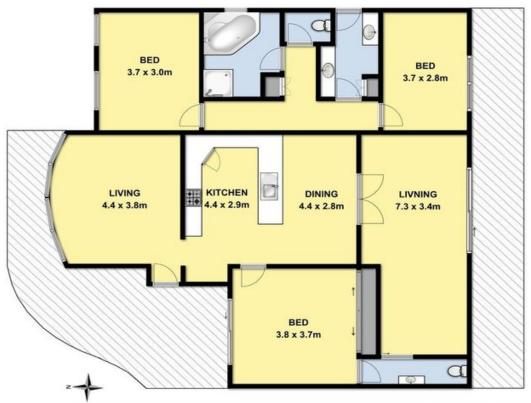

Comprising of two separate family/living rooms, this home provides a multitude of options and plenty of space for the whole family to spread out.

The fully tiled open plan kitchen and dining area with wood fire opening out to the casual living area and outdoor decking is ideal for entertaining.

Off the main living areas are three fully carpeted bedrooms, the main bed with powder room. The central family bathroom with corner spa and separate shower.

Complete with a fully fenced yard and single lock up garage/workshop.

Price:

\$505,000

**Darren Brimacombe Brian Brown** 0418 317 424 0409 376 211

Whilst every attempt has been to ensure the accuracy of the floor plan contained here, measurements of doors, windows, rooms and any other items are approximate and no responsibility is taken for any error omission, or mis-statement. this plan for illustrative purpose only and should be used as such by any prospective purchaser. The service, systems and appliances shown have not been tested and no guarantee as to their operability or efficiency can be given.