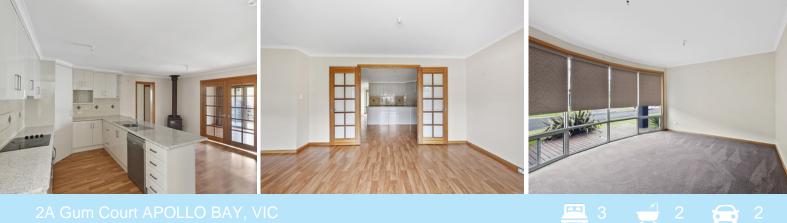

Comprising of two separate family/living rooms, this home provides a multitude of options and plenty of space for the whole family to spread out.

The fully tiled open plan kitchen and dining area with wood fire opening out to the casual living area and outdoor decking is ideal for entertaining.

Off the main living areas are three fully carpeted bedrooms, the main bed with powder room. The central family bathroom with corner spa and separate shower.

Complete with a fully fenced yard and single lock up garage/workshop.