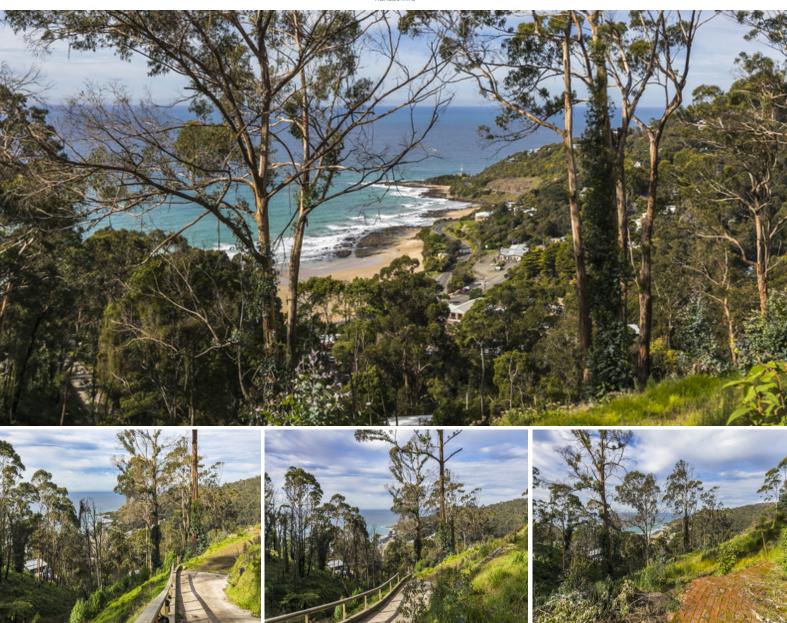

## ?TREE TOPS' INVITES A NEW BEGINNING

A spacious 1,688 sqm vacant allotment with tree framed Wye beach and point views. Quality views incorporating crashing waves peeling down the point and the large expanse of beach.

Previously a well-regarded holiday rental was erected on site leaving an established concrete driveway and relatively flat building envelope for you to work with in a new house design.

Immensely private with a large reserve to the east that is a stunning recovering fern gully. It truly feels like a two acre parcel of land as you are well spaced from any neighbours.

Site coverage is essential when redeveloping and this is a massive block allowing a large home to be built should you desire.

Bird life, great access, site cut completed, privacy, sunlight and epic views should command your interest.