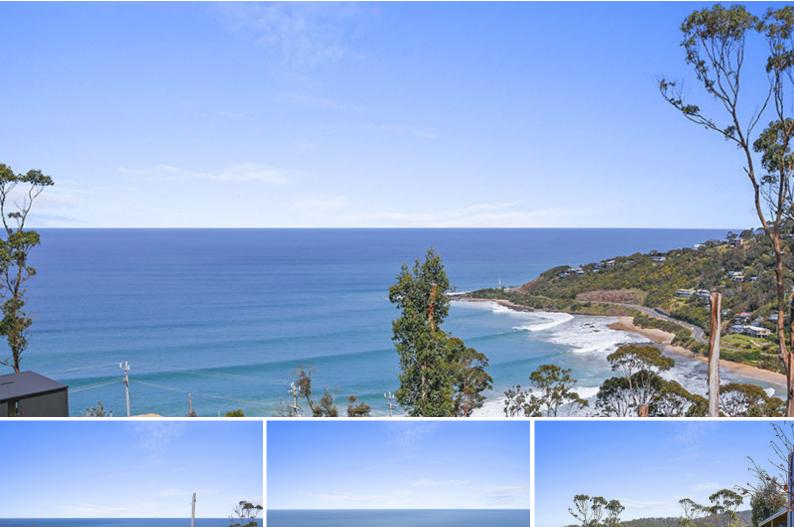

## HIGH ABOVE WYE

Overlooking one of the most spectacular sections of the Great Ocean Road between Lorne and Apollo Bay and perched high above the ocean on a sun drenched ridge, this stunning 1280m2 (approx.) allotment offers uninterrupted, panoramic sea views, bounded by Separation Creek and Wye River.

Suitable for a single dwelling or a two story construction of your dreams (S.T.C.A) Wye River is the ideal holiday destination or permanent coastal retreat offering sandy beaches with crystal clear waters and rugged mountainous bush backdrops.

This magnificent parcel of land is one of only a small handful of blocks in Wye River that have direct levelled access and views this divine. This opportunity will not last long.

Price:

\$525,000

**Darren Brimacombe** 0418 317 424