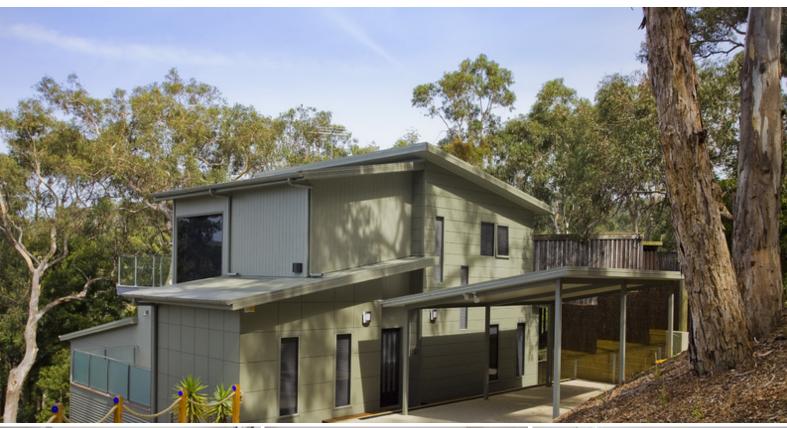

## CONTEMPORARY COASTAL LIVING

Presenting as new, this luxurious family home set over three levels, sleeps 12 people. Comprising 5 queen bedrooms complete with BIR's, 3 bathrooms, powder room, open plan kitchen dining lounge area and a rumpus room.

External tiled terrace or timber decks to each level.

The property has expansive views of Loutitt Bay and the iconic Lorne Pier.

Only minutes to the swing bridge, beach and entrance into Lorne's town centre with landscaped gardens and a secure back yard.

Solid spotted gum flooring and stairs, euro appliances, Caesar stone benchtops throughout, motorised blinds, split systems to each level too many additional features to mention. Effortless vehicle access with direct entry into the property.