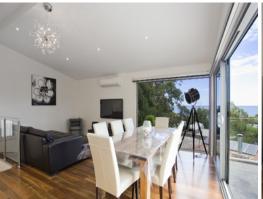

## CONTEMPORARY COASTAL LIVING

Presenting as new, this luxurious family home set over three levels, sleeps 12 people. Comprising 5 queen bedrooms complete with BIR's, 3 bathrooms, powder room, open plan kitchen dining lounge area and a rumpus room.

Solid spotted gum flooring and stairs, euro appliances, Caesar stone benchtops throughout, motorised blinds, split systems to each level too many additional features to mention. Effortless vehicle access with direct entry into the property.