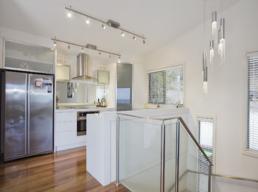

## CONTEMPORARY COASTAL LIVING

Presenting as new, this luxurious family home set over three levels, sleeps 12 people. Comprising 5 queen bedrooms complete with BIR's, 3 bathrooms, powder room, open plan kitchen dining lounge area and a rumpus room.

Solid spotted gum flooring and stairs, euro appliances, Caesar stone benchtops throughout, motorised blinds, split systems to each level too many additional features to mention. Effortless vehicle access with direct entry into the property.