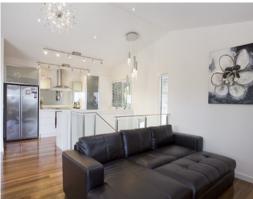

## CONTEMPORARY COASTAL LIVING

Presenting as new, this luxurious family home set over three levels, sleeps 12 people. Comprising 5 queen bedrooms complete with BIR's, 3 bathrooms, powder room, open plan kitchen dining lounge area and a rumpus room.

Solid spotted gum flooring and stairs, euro appliances, Caesar stone benchtops throughout, motorised blinds, split systems to each level too many additional features to mention. Effortless vehicle access with direct entry into the property.