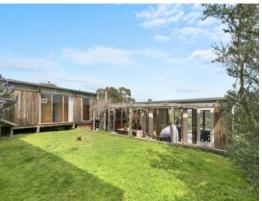

Originally built in the 1960's this unique house was designed by renowned architect Neil Everist (of McGlashan and Everist) who moved the house to its current site around 2000 where it has served as the Everist family beach house until very recently.

Neil Everist was one of a ground breaking wave of post war young modernist architects and the house is named ?Spring Hill' after a vineyard the current owners great-great grandfather once owned in Hawthorn.

Comprising four bedrooms as well as two bathrooms the house is u-shaped creating a fantastic sheltered, north facing outdoor area which the house surrounds. A deck area circles the living/kitchen/dining area allowing one to enjoy the fantastic views but to escape the wind at the same time.