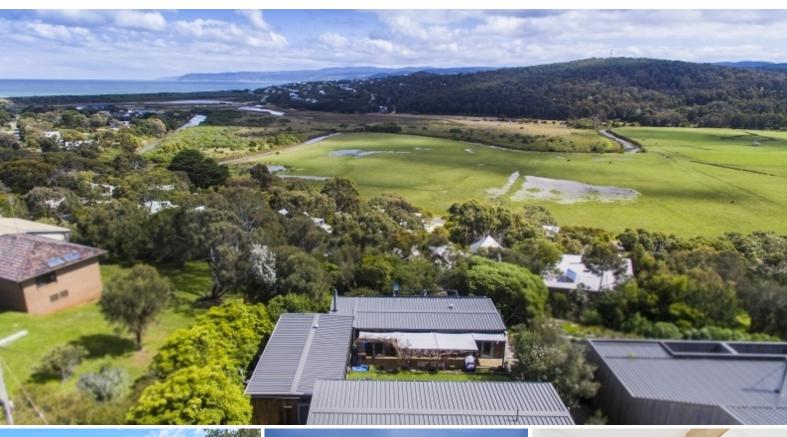

## A UNIQUE TREASURE IN THE HEART OF AIREYS

Set on a gorgeous allotment of over 1100sqm in the heart of Aireys Inlet, only minutes to all amenities, at the end of a quiet court.

With fantastic ocean views across to Lorne and also across the Painkalac Valley.

Comprising four bedrooms as well as two bathrooms the house is u-shaped creating a fantastic sheltered, north facing outdoor area which the house surrounds. A deck area circles the living/kitchen/dining area allowing one to enjoy the fantastic views but to escape the wind at the same time.