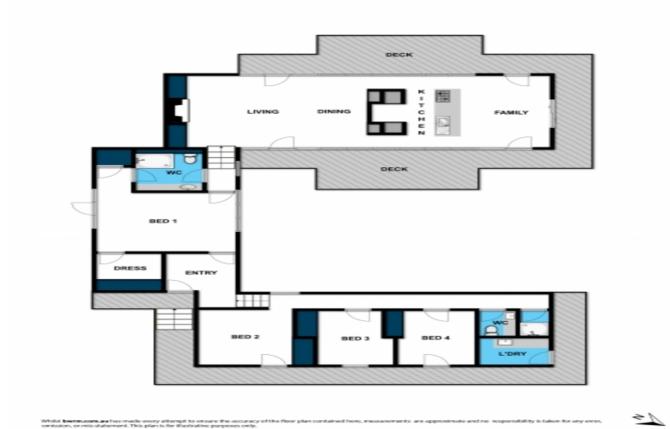

Comprising four bedrooms as well as two bathrooms the house is u-shaped creating a fantastic sheltered, north facing outdoor area which the house surrounds. A deck area circles the living/kitchen/dining area allowing one to enjoy the fantastic views but to escape the wind at the same time.