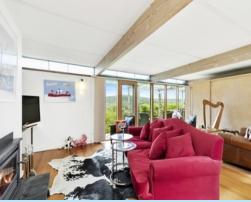

Comprising four bedrooms as well as two bathrooms the house is u-shaped creating a fantastic sheltered, north facing outdoor area which the house surrounds. A deck area circles the living/kitchen/dining area allowing one to enjoy the fantastic views but to escape the wind at the same time.