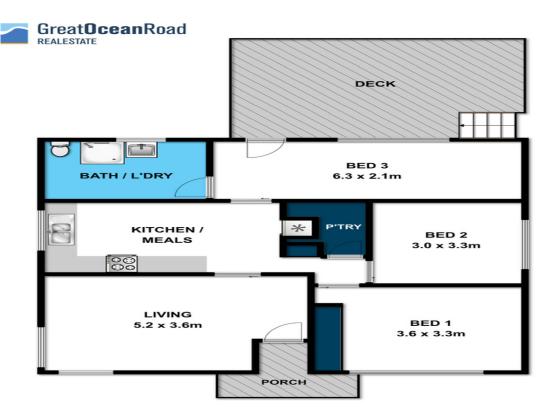

Enjoy the north facing back deck area whilst relaxing after a day spent on the beach. Properties such as this are all too rarely available in Aireys Inlet.

Suitable to be used as is, or ripe for renovation this two and a half bedroom beach house transports you back to a bygone era.

**Price:** \$650,000 - \$710,000

 James Worssam
 Ben Jackson

 0418 585 815
 0437 380 706

Whilst **bwrm.com.au** has made every attempt to ensure the accuracy of the floor plan contained here, measurements are approximate and no responsibility is taken for any error, omission, or mis-statement. This plan is for illustrative purposes only.

**8 Lighthouse Road** 

**Aireys Inlet**