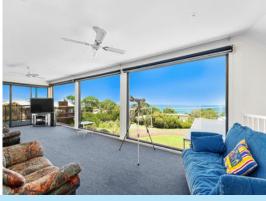

Having an elevated position on Bass Crescent means that this house takes in the magnificent views of Bass Strait, all the way out to the Southern Ocean where whales play throughout the winter and where night skies become magical on a clear night. It also has views towards the hills; Wedge Tail Eagles are frequently spotted here.