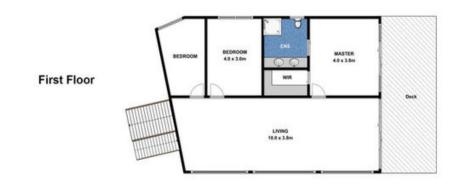

## **ENDLESS BLUE HORIZONS**

This large home is the perfect family beach house at Skenes Creek, just a short drive from the bustling holiday hotspot of Apollo Bay.

It has five good sized bedrooms, two bathrooms and ample space both inside and out to relax and unwind. Cool in summer with electric blinds to create shade and warm in winter with a wood heater, this house is a great place to enjoy all that the area has to offer.