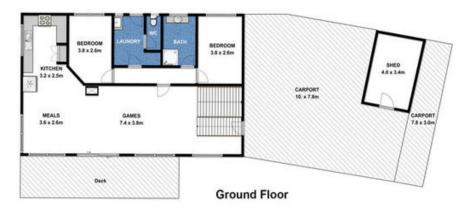

## **ENDLESS BLUE HORIZONS**

This large home is the perfect family beach house at Skenes Creek, just a short drive from the bustling holiday hotspot of Apollo Bay.

It has five good sized bedrooms, two bathrooms and ample space both inside and out to relax and unwind. Cool in summer with electric blinds to create shade and warm in winter with a wood heater, this house is a great place to enjoy all that the area has to offer.