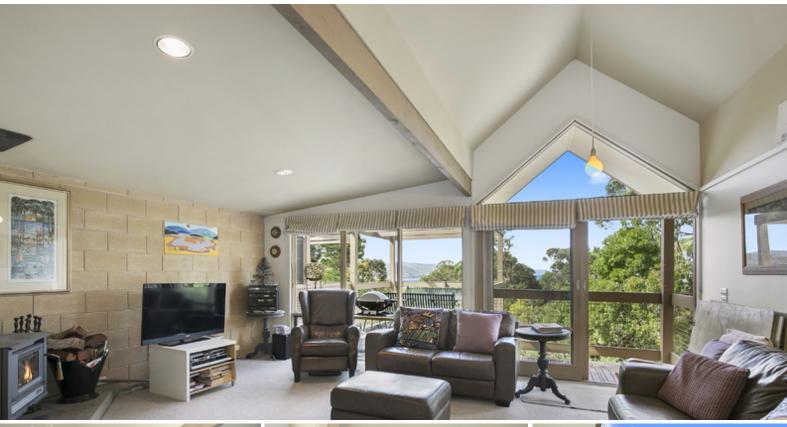

## LOW MAINTENANCE TOWNHOUSE IN THE ?GIN & TONIC? PRE...

Boutique multi-level 3-bedroom townhouse with quality fittings and finishes throughout. An open plan kitchen dining lounge area on the top level, taking in the tree framed, northerly views over Louttit Bay and Lorne's coastal shoreline. The mid-level houses two double bedrooms with two separate bathrooms and on the bottom level you'll find the kids retreat / bunk room in the form of the converted garage, a space for everyone! Access the main beach, restaurants and Point Grey precinct with ease. Low maintenance indoors and out to maximise every minute to enjoy all that Lorne has to offer.