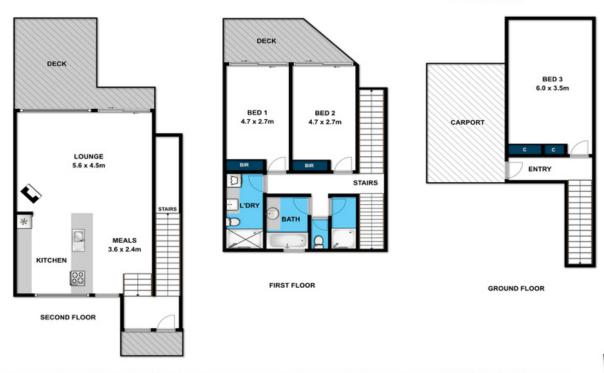

## LOW MAINTENANCE TOWNHOUSE IN THE ?GIN & TONIC? PRE...

Boutique multi-level 3-bedroom townhouse with quality fittings and finishes throughout. An open plan kitchen dining lounge area on the top level, taking in the tree framed, northerly views over Louttit Bay and Lorne's coastal shoreline. The mid-level houses two double bedrooms with two separate bathrooms and on the bottom level you'll find the kids retreat / bunk room in the form of the converted garage, a space for everyone! Access the main beach, restaurants and Point Grey precinct with ease. Low maintenance indoors and out to maximise every minute to enjoy all that Lorne has to offer.