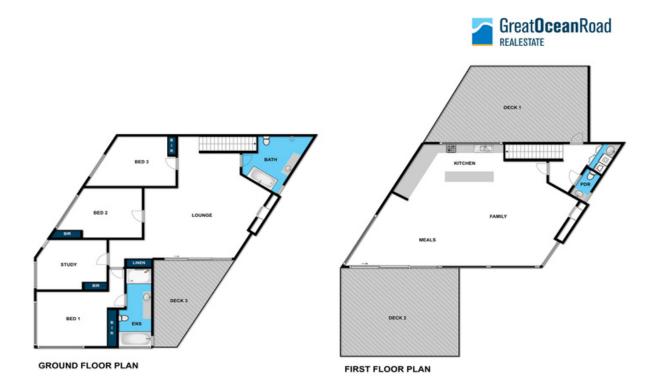

Configuration includes 4 bedrooms (master with ensuite), 2.5 bathrooms, 2 large living areas and 2 outdoor areas built over 2 levels. Every room has a unique view!

**Price:** \$2,150,000

**Michael Coutts** 

0438 356 624

Whilst bwrm.com.au has made every attempt to ensure the accuracy of the floor plan contained here, measurements are approximate and no responsibility is taken for any error, omission, or mis-statement. This plan is for illustrative purposes only.