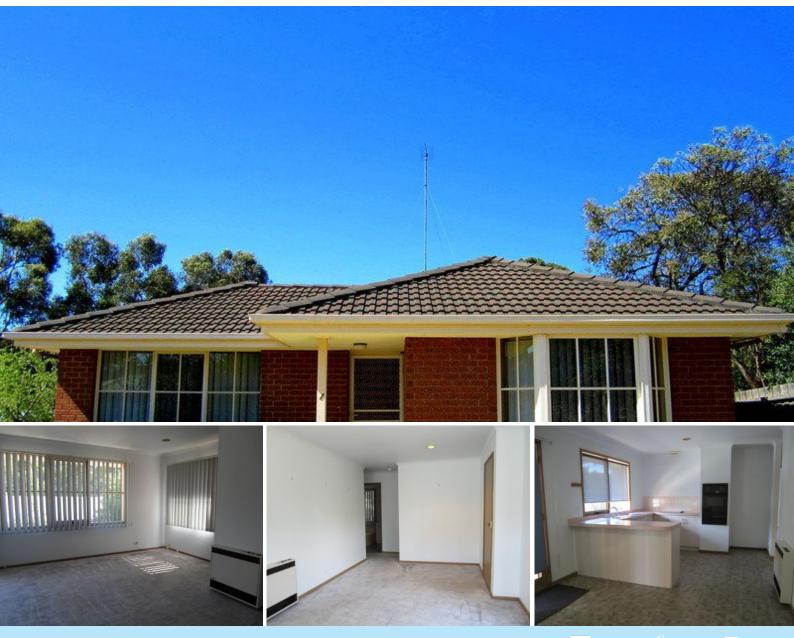

## Family home central spot

This 4 bedroom single level brick home, located in the heart of Anglesea, is well suited to family life. Spacious kitchen and meals area, separate living room with electric heating. Family bathroom with bath, plus ensuite. Easycare garden fully fenced at rear, small shed. Quiet court, easy walk to shops, river and beach. Adjacent to bushland reserve. Rent \$330 per week or \$1430 cal month. Bond \$1430. 12 month tenancy. Available NOW. References essential, inspection by appointment.