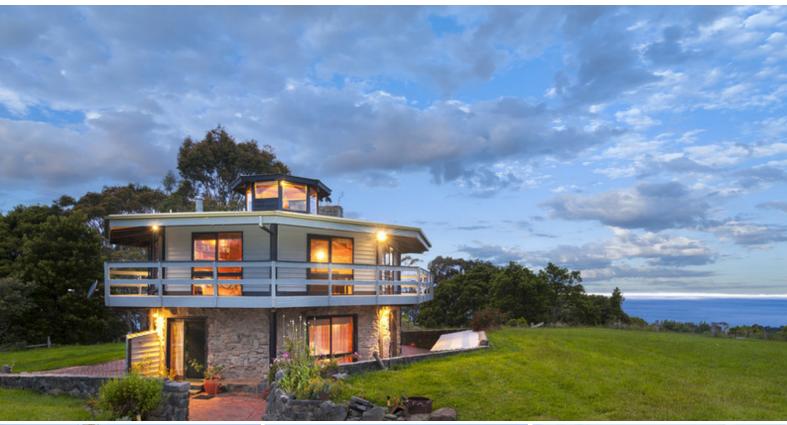

## ON TOP OF THE BAY

168 acres ??? native vegetation with grazing areas.

Perched on the rolling hills of Apollo Bay, with magnificent ocean views.

This unique 2 story hexagonal home combines timber and stone to offer the ideal holiday retreat, with separate living quarters.

Featuring 3 spacious bedrooms, hardwood flooring, reverse cycle split-system, 2 bathrooms and spacious deck that encompass the whole hexagonal design of the home, with a viewing loft ideal for office or meditational retreat.

Also fully self-contained second home with 2 bedroom/bathroom.

3 Bay workshop and shedding.

This unique and secluded property offers the getaway of a lifetime.

**Price:** \$960,000 - \$995,000

**Darren Brimacombe** 