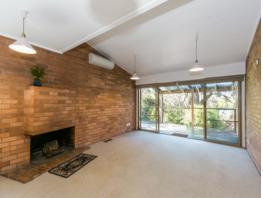

## VALUE PACKAGE

Unique townhouse set over three levels; with renovated kitchen and bathroom.

Comprising 2 bedrooms, 1 bathroom, and a spacious open plan kitchen, dining, lounge area with feature fire place. There is also a loft, suitable for a study area.