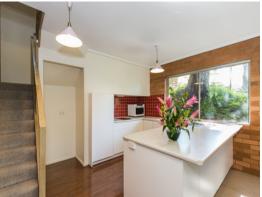

## VALUE PACKAGE

Unique townhouse set over three levels; with renovated kitchen and bathroom.

Comprising 2 bedrooms, 1 bathroom, and a spacious open plan kitchen, dining, lounge area with feature fire place. There is also a loft, suitable for a study area.