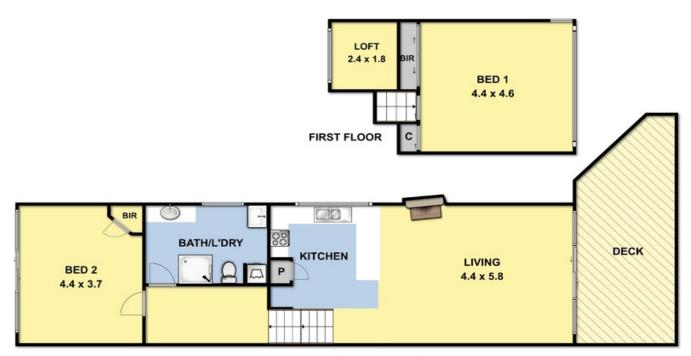

## VALUE PACKAGE

Unique townhouse set over three levels; with renovated kitchen and bathroom.

Comprising 2 bedrooms, 1 bathroom, and a spacious open plan kitchen, dining, lounge area with feature fire place. There is also a loft, suitable for a study area.

A viable entry point property, ideal for a permanent home or weekender.

**Price:** \$465,000

**Tyrone Provan** 

**Michael Coutts** 

0405 124 799

0438 356 624

**GROUND FLOOR**