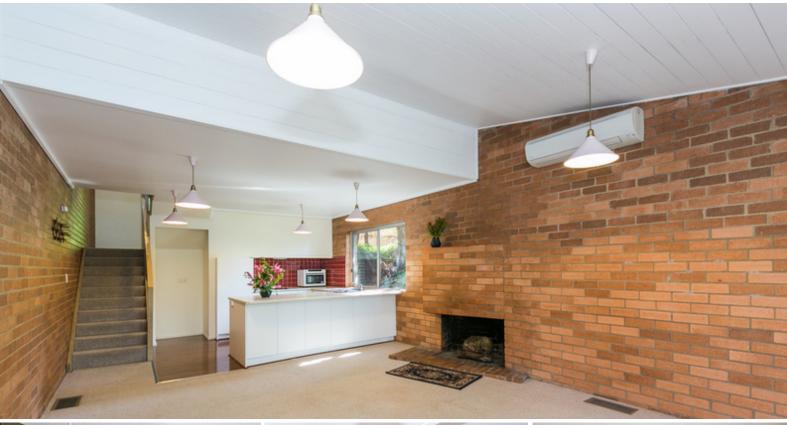

## VALUE PACKAGE

Unique townhouse set over three levels; with renovated kitchen and bathroom.

Comprising 2 bedrooms, 1 bathroom, and a spacious open plan kitchen, dining, lounge area with feature fire place. There is also a loft, suitable for a study area.

Solar water heating.

Walking distance to the main street and beach is made somewhat easier via the public access "Grand Parade" stairway.

The treed setting provides a peaceful outlook from the elevated covered balcony.