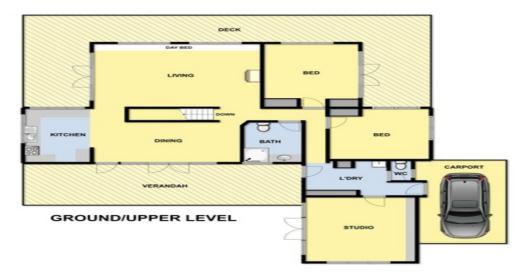

A solid brick and timber construction comprising 4 bedrooms, 2.5 bathrooms, light filled study (5th bedroom), 2 large living spaces and a craft room.

The lower level can also be utilised as a complete self contained unit with 2 bedrooms, a bathroom and open plan living with kitchenette.

The block has dual frontage providing ample car parking and a private thoroughfare to downstairs area.

Other features include timber flooring, ducted heating/cooling, wood heater, great storage, expansive decking and a carport.