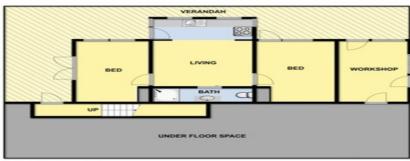

A solid brick and timber construction comprising 4 bedrooms, 2.5 bathrooms, light filled study (5th bedroom), 2 large living spaces and a craft room.

The lower level can also be utilised as a complete self contained unit with 2 bedrooms, a bathroom and open plan living with kitchenette.

**Price:** \$1,395,000

**Michael Coutts** 

**Karen Stribling** 

0438 356 624

0439 650 838

LOWER LEVEL