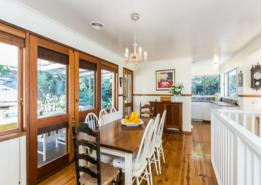

A solid brick and timber construction comprising 4 bedrooms, 2.5 bathrooms, light filled study (5th bedroom), 2 large living spaces and a craft room.

The lower level can also be utilised as a complete self contained unit with 2 bedrooms, a bathroom and open plan living with kitchenette.

The block has dual frontage providing ample car parking and a private thoroughfare to downstairs area.

Other features include timber flooring, ducted heating/cooling, wood heater, great storage, expansive decking and a carport.