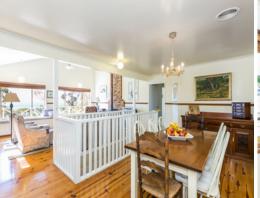

A solid brick and timber construction comprising 4 bedrooms, 2.5 bathrooms, light filled study (5th bedroom), 2 large living spaces and a craft room.

The lower level can also be utilised as a complete self contained unit with 2 bedrooms, a bathroom and open plan living with kitchenette.

The block has dual frontage providing ample car parking and a private thoroughfare to downstairs area.

Other features include timber flooring, ducted heating/cooling, wood heater, great storage, expansive decking and a carport.