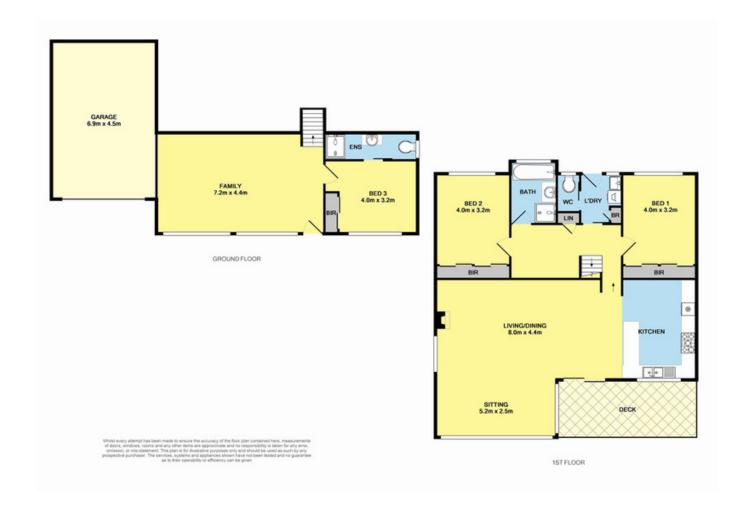

## 15 Lialeeta Road FAIRHAVEN, VIC

3

## COMMANDING VIEWS AND LOCATION

Set high on the hill with commanding ocean views across the inlet over the lighthouse and beyond. A very neat and tidy double storey house with a bright and light easterly aspect.

Comprising three bedrooms, two large living areas, two bathrooms as well as a lock up garage.

On a large block of around 1340 sqm. It is only a very short walk to the superb Fairhaven beach by way of a reserve track.

Set amongst beautiful gardens offering sheltered area from which to enjoy the sun but protection from all winds.

Price:

\$1,250,000

**James Worssam** 

**Peter Boyce** 

0418 585 815

0419 582 448