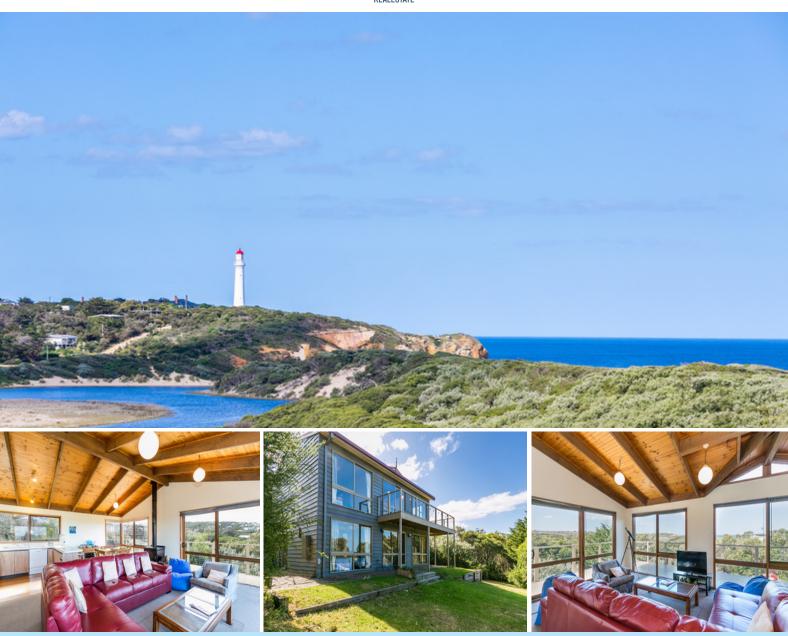

## ONE OF THE CLOSEST HOUSES TO THE FAIRHAVEN SAND

With ocean views and overlooking the inlet and the iconic Split Point Lighthouse.

Accessed by a secluded track only metres from Fairhaven beach.

Set on a generous allotment, this terrific beach house is flooded by northern sun.

Accommodation comprises 3 bedrooms, main bathroom and ensuite, open plan living/kitchen/dining area with wood heater.

Downstairs rumpus room for the children.

Recently painted, this house needs nothing spent on it.