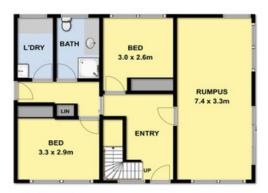

Accommodation comprises 3 bedrooms, main bathroom and ensuite, open plan living/kitchen/dining area with wood heater.

Downstairs rumpus room for the children.

Recently painted, this house needs nothing spent on it.