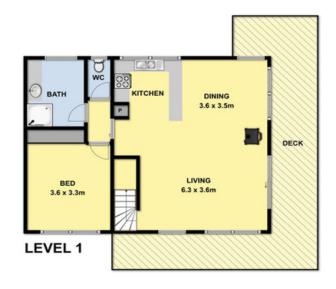

Accommodation comprises 3 bedrooms, main bathroom and ensuite, open plan living/kitchen/dining area with wood heater.

Downstairs rumpus room for the children.

Recently painted, this house needs nothing spent on it.