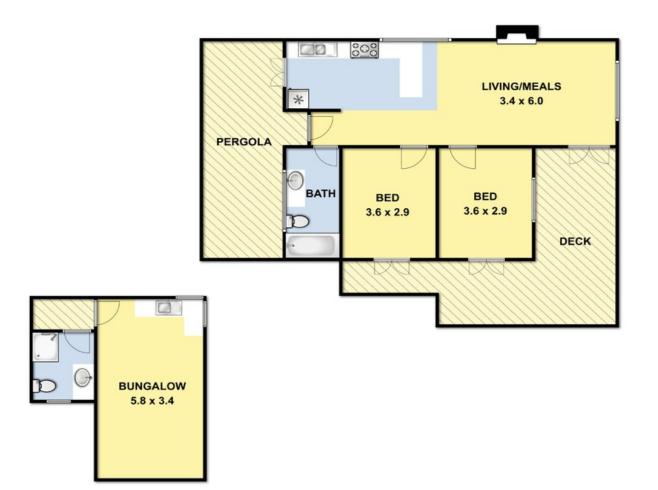

## OLD LORNE CHARM WITH DEVELOPMENT POTENTIAL

Huge 1330 sqm (approx) parcel of land hosting a delightful 2 bedroom cottage and a separate 1 bedroom bunkhouse.

The feeling of the property is one of complete relaxation with a warm and inviting ambience with stunning ocean views.