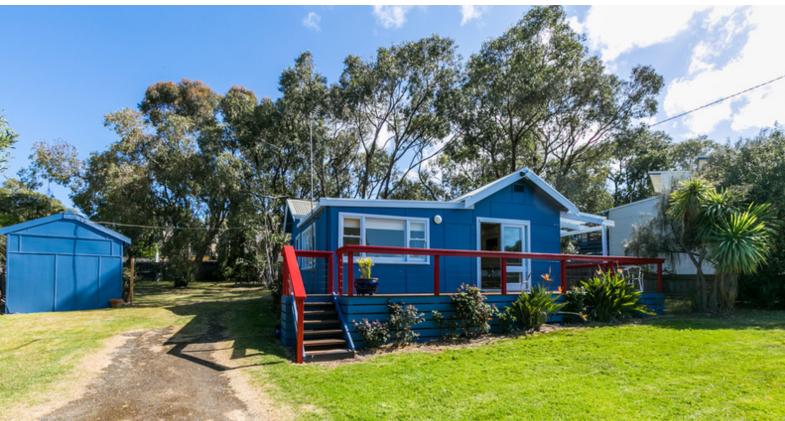

## A CENTRALLY LOCATED CLASSIC

Beautifully presented beach house on beach side of the Great Ocean Road.

Completely renovated, including new kitchen with timber bench top, new bathroom with mosaic tiles and quality fittings, freshly painted inside and out, wool carpets, Daikin split system heating/cooling and hardwood decking.

Set on a gorgeous private block around 810 sqm with large front lawn. Just a short stroll to the beach, shops, tennis courts, iconic Aireys pub and other amenities.

Bungalow with power for either additional bedroom or further storage. Northern orientation with wrap around deck to capture sun all day. Potential for ocean views from a second storey (STSA).