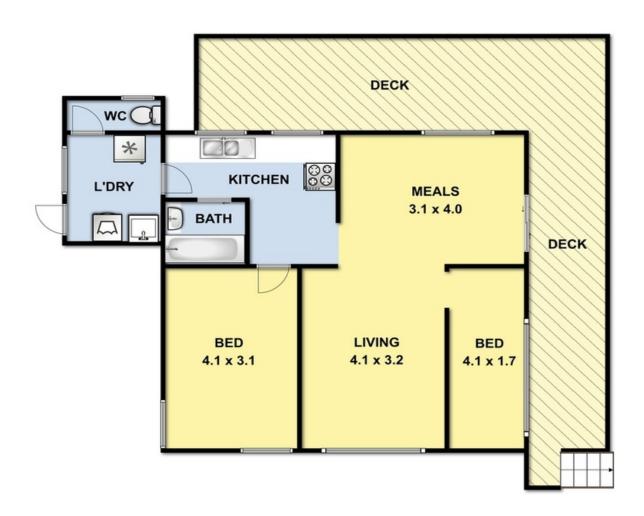

## A CENTRALLY LOCATED CLASSIC

Beautifully presented beach house on beach side of the Great Ocean Road.

Completely renovated, including new kitchen with timber bench top, new bathroom with mosaic tiles and quality fittings, freshly painted inside and out, wool carpets, Daikin split system heating/cooling and hardwood decking.

Set on a gorgeous private block around 810 sqm with large front lawn. Just a short stroll to the beach, shops, tennis courts, iconic Aireys pub and other amenities.

Bungalow with power for either additional bedroom or further storage. Northern orientation with wrap around deck to capture sun all day. Potential for ocean views from a second storey (STSA).