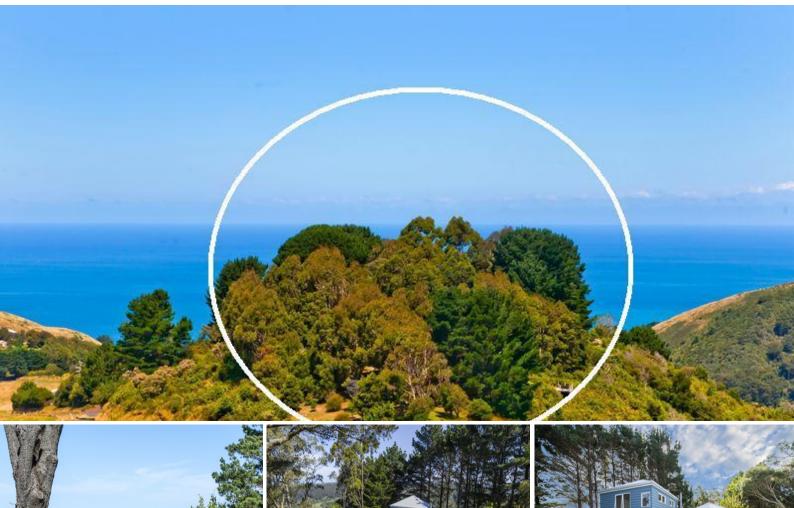

## ON TOP OF THE WORLD

Offering private hill top retreat

This comfortable home is nestled amongst a hilltop grove of pines and eucalyptus. The location balances a sense of privacy and enclosure with fabulous 360 degree views through Wild Dog Valley and out to Bass Strait.

The delightful blue weatherboard dwelling with bright white trimmings captures the relaxed essence of the Apollo Bay lifestyle. Neutral interiors throughout featuring timber ceilings and floors as well as wool carpets, would suit a variety of decor.

Oriented to capture vistas of the ocean and hinterland, the open plan living space with its vaulted timber ceilings, give a sense of floating above the hilltops. Equally magnificent views are captured from within each of the amply sized bedrooms, which are large enough