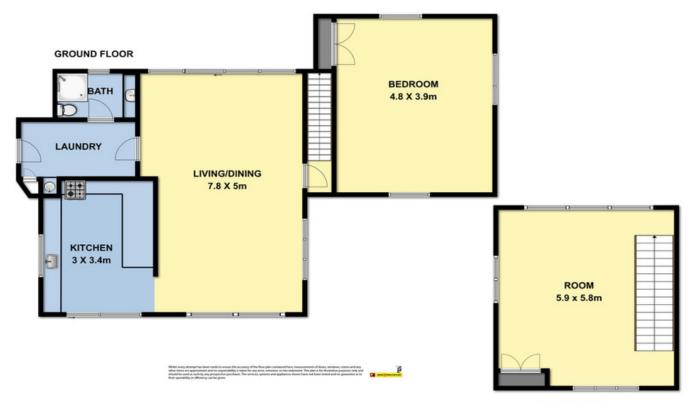

Oriented to capture vistas of the ocean and hinterland, the open plan living space with its vaulted timber ceilings, give a sense of floating above the hilltops. Equally magnificent views are captured from within each of the amply sized bedrooms, which are large enough