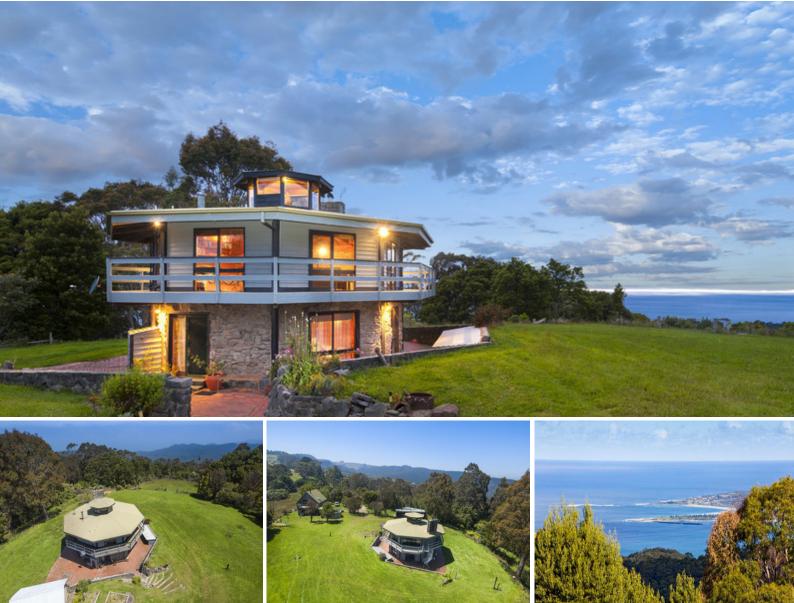

## 125A Morris Access APOLLO BAY, VIC

## ON TOP OF THE BAY

Perched on the rolling hills of Apollo Bay, with magnificent ocean views. This unique 2 storey hexagonal home combines timber and stone to offer the ideal holiday retreat, with separate living quarters.

Featuring 3 spacious bedrooms, hardwood flooring, reverse cycle split-system, 2 bathrooms and spacious deck that encompass the whole hexagonal design of the home, with a viewing loft ideal for office or meditation retreat.