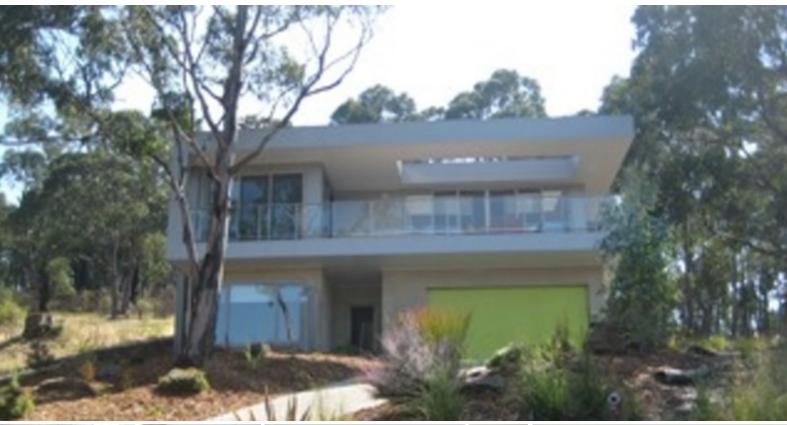

10 Skyline Court LORNE, VIC

## A SKYLINE MASTERPIECE

Elegantly crafted and filled with natural light this 4 bedroom home comprises master with en-suite and walk in wardrobe, 2 further bathrooms, impressive open plan living, dining, kitchen with European appliances and chefs larder.

The lounge area has a roaring open fire and opens onto 2 superbly appointed deck areas front and back, facing north and south allowing you to follow the sun all day.

Rumpus and store rooms downstairs plus double garage and laundry make this a feature packed house accommodating the largest of families. Features include soaring high ceilings, polished concrete and hardwood floors, under floor heating, double glazed windows, outdoor kitchen and shower, plus 40,000L water tanks. The list of inclusions is never ending.