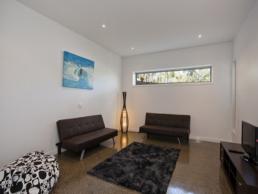

## A SKYLINE MASTERPIECE

Elegantly crafted and filled with natural light this 4 bedroom home comprises master with en-suite and walk in wardrobe, 2 further bathrooms, impressive open plan living, dining, kitchen with European appliances and chefs larder.

The lounge area has a roaring open fire and opens onto 2 superbly appointed deck areas front and back, facing north and south allowing you to follow the sun all day.

Rumpus and store rooms downstairs plus double garage and laundry make this a feature packed house accommodating the largest of families. Features include soaring high ceilings, polished concrete and hardwood floors, under floor heating, double glazed windows, outdoor kitchen and shower, plus 40,000L water tanks. The list of inclusions is never ending.