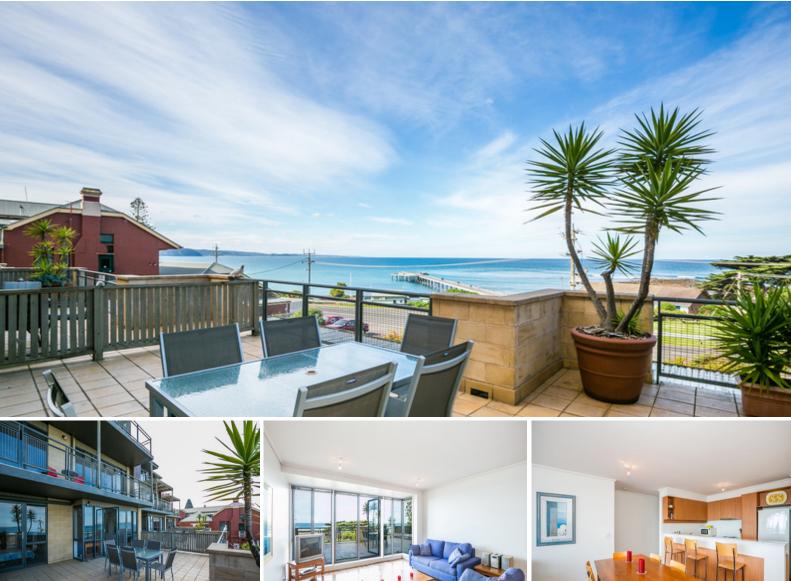

## **BIG DECK, BIGGER VIEWS**

Located in the ???Pacific??? apartment complex, immaculately presented apartment available for your consideration.

Comprising 3 bedrooms, 2 bathrooms and an open plan kitchen/dining/lounge area which opens onto an enormous patio.

Sensational, expansive views of the pier, Loutitt Bay and the entire coastline to Aireys Inlet which will never be compromised.

Being sold on a WI/WO basis, ready for your enjoyment. The property has strong holiday letting potential.