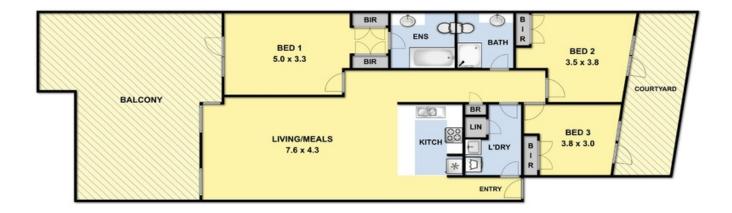

## **BIG DECK, BIGGER VIEWS**

Located in the ???Pacific??? apartment complex, immaculately presented apartment available for your consideration.

Comprising 3 bedrooms, 2 bathrooms and an open plan kitchen/dining/lounge area which opens onto an enormous patio.