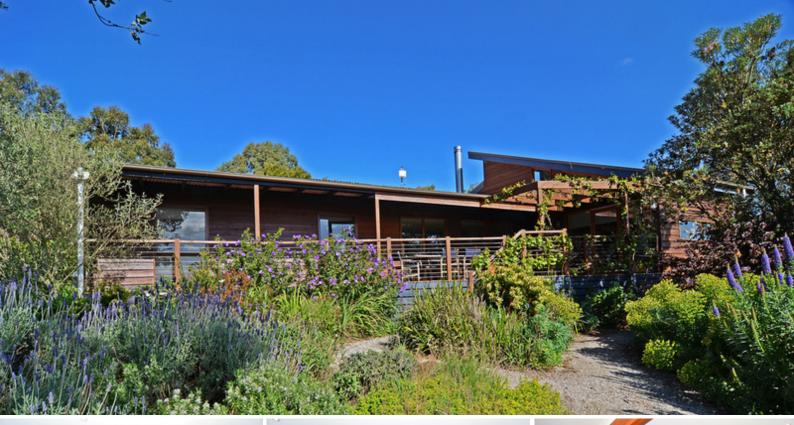

## PRETTY AS A PICTURE ON 23 ACRES OR 9.31 HECTARES

The property consists of 3 large bedrooms (main with/ensuite) and study (or 4th bedroom). It has a very large lounge room with open fireplace, which heats the entire house.

The entire deck is north facing and captures the sunshine all day long. It also has a large lock up garage for farm machinery etc.

Wonderful native garden and lawn area with views to the hills and a great outlook from the deck.

5 minutes to Deans Marsh 25 minutes to the beach in Lorne and 45 minutes to Geelong.

This is a great weekender, or permanent residence that will keep "giving" for many years to come. Don???t miss this one!