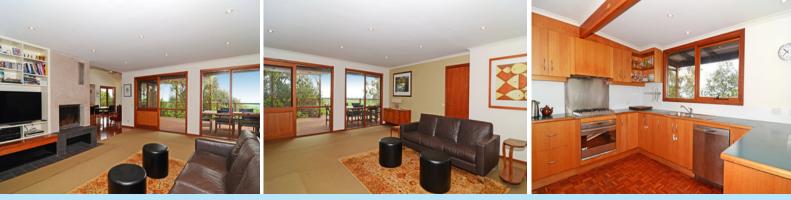

## PRETTY AS A PICTURE ON 23 ACRES OR 9.31 HECTARES

The property consists of 3 large bedrooms (main with/ensuite) and study (or 4th bedroom). It has a very large lounge room with open fireplace, which heats the entire house.

The entire deck is north facing and captures the sunshine all day long. It also has a large lock up garage for farm machinery etc.

Wonderful native garden and lawn area with views to the hills and a great outlook from the deck.