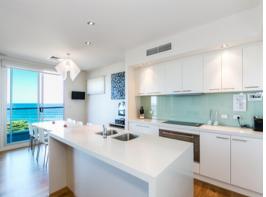

Quality fittings and finishes throughout with timber floors, Caesar stone bench tops, European appliances, surround sound, open fire and floor to ceiling glass windows.

Enjoy the shops, cafes and beaches of Victoria???s premier tourism destination all within a 10 minute walk.