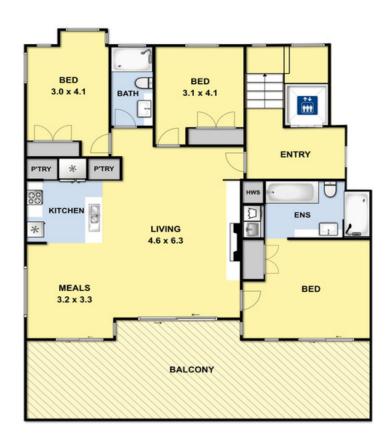

|8/3-9 Armytage Street LORNE, VIC

3

3

## LUXURIOUS LORNE LIFE AT THE TOP

Beautifully appointed prestige penthouse apartment with breathtaking panoramic ocean outlook.

Three bedrooms, master with ensuite plus family bathroom and spectacular ocean views opening onto the expansive balcony.

Quality fittings and finishes throughout with timber floors, Caesar stone bench tops, European appliances, surround sound, open fire and floor to ceiling glass windows.

Enjoy the shops, cafes and beaches of Victoria???s premier tourism destination all within a 10 minute walk.

Dual car spaces provided in the secure lock up garage with secure direct lift access.

Luxurious Lorne ???lock and leave??? living to guarantee your fabulous and exclusive lifestyle.

Ian Stewart

Karen Stribling