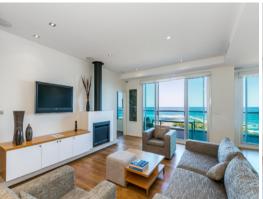

## LUXURIOUS LORNE LIFE AT THE TOP

Beautifully appointed prestige penthouse apartment with breathtaking panoramic ocean outlook.

Three bedrooms, master with ensuite plus family bathroom and spectacular ocean views opening onto the expansive balcony.

Quality fittings and finishes throughout with timber floors, Caesar stone bench tops, European appliances, surround sound, open fire and floor to ceiling glass windows.

Enjoy the shops, cafes and beaches of Victoria???s premier tourism destination all within a 10 minute walk.