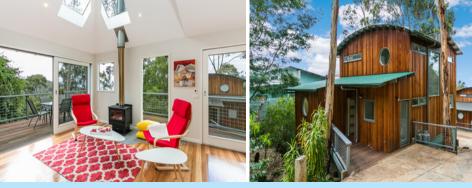

## A SPARKLING RENOVATION WITH PANORAMIC VIEWS

A beautifully renovated beach home with expansive views over Lorne???s iconic Swing bridge and beyond to Aireys Inlet Lighthouse.

Comprising 3 bedrooms, 3 bathrooms, 2 living areas and substantial decking on 2 levels. The property has great separation for families or groups staying together.

The large timber windows and skylights are a feature soaking up north sun and allowing ocean and treed views to be enjoyed throughout.

The property has been freshly painted and the timber flooring throughout has been polished as new. The brand new kitchen has stone bench tops, top line appliances and cabinetry.

Situated in a private and treed low traffic area of Lorne that also provides great north sun orientation on both decks.

Wood heater, split system, ceiling fans and great internal/external storage are other key features.