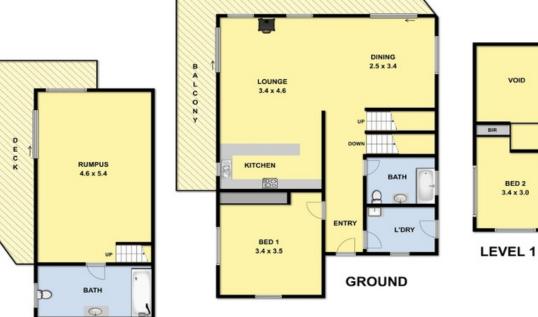

## A SPARKLING RENOVATION WITH PANORAMIC VIEWS

A beautifully renovated beach home with expansive views over Lorne???s iconic Swing bridge and beyond to Aireys Inlet Lighthouse.

Comprising 3 bedrooms, 3 bathrooms, 2 living areas and substantial decking on 2 levels. The property has great separation for families or groups staying together.