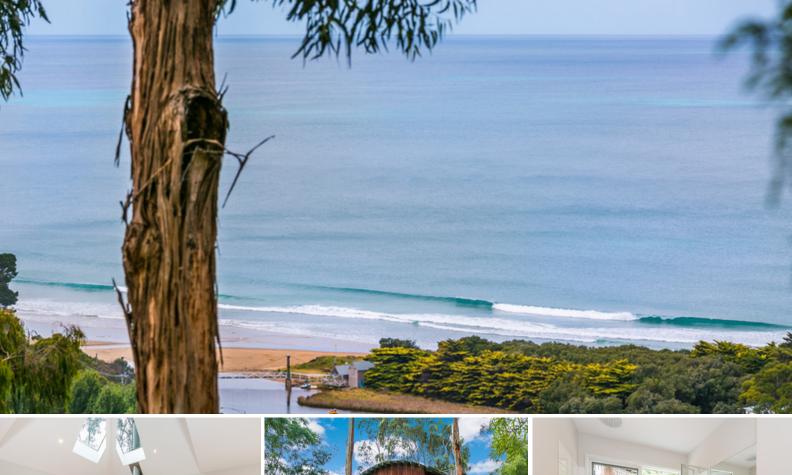

## A SPARKLING RENOVATION WITH PANORAMIC VIEWS

A beautifully renovated beach home with expansive views over Lorne???s iconic Swing bridge and beyond to Aireys Inlet Lighthouse.

Comprising 3 bedrooms, 3 bathrooms, 2 living areas and substantial decking on 2 levels. The property has great separation for families or groups staying together.

The large timber windows and skylights are a feature soaking up north sun and allowing ocean and treed views to be enjoyed throughout.

The property has been freshly painted and the timber flooring throughout has been polished as new. The brand new kitchen has stone bench tops, top line appliances and cabinetry.

Situated in a private and treed low traffic area of Lorne that also provides great north sun orientation on both decks.

Wood heater, split system, ceiling fans and great internal/external storage are other key features.