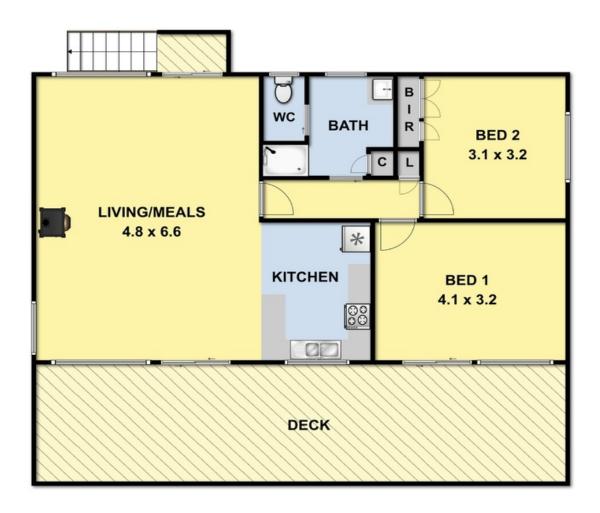

## LIKE LIVING IN A WILDLIFE SANCTUARY

A spacious 2 bedroom 1 bathroom cedar home sited on 640 sqm, with lovely ocean views to the east and across the Otway National Park.

Expansive timber windows and high ceilings allow natural light and a view from every room.

A sundeck spans the east side providing a great resting place for native birds and viewing platform for the family.

A structurally sound building with scope to extend or possibly build underneath (STCA) as the house is built to the rear of the block.