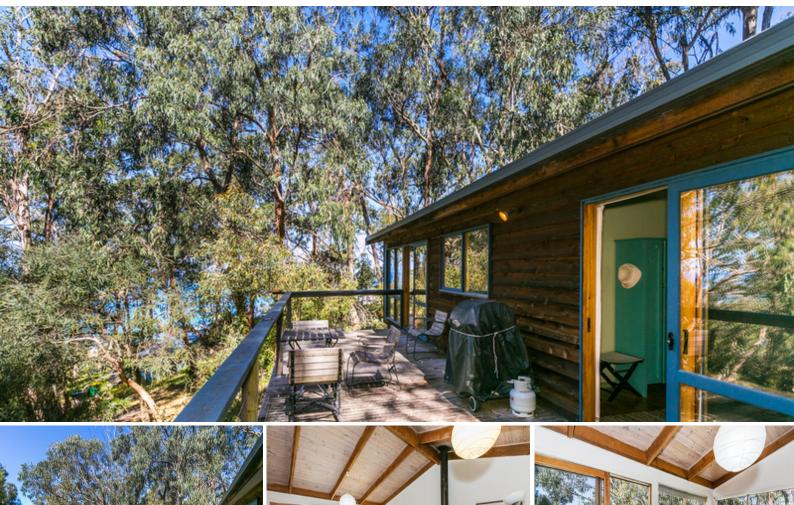

## LIKE LIVING IN A WILDLIFE SANCTUARY

A spacious 2 bedroom 1 bathroom cedar home sited on 640 sqm, with lovely ocean views to the east and across the Otway National Park.

Expansive timber windows and high ceilings allow natural light and a view from every room.

A sundeck spans the east side providing a great resting place for native birds and viewing platform for the family.

A structurally sound building with scope to extend or possibly build underneath (STCA) as the house is built to the rear of the block.

Other features include wood heater, large functional kitchen and a great sun orientation.

Otway National Park is adjacent and the beach is an easy walk away.

Price: \$399,000

**Michael Coutts** 

0438 356 624