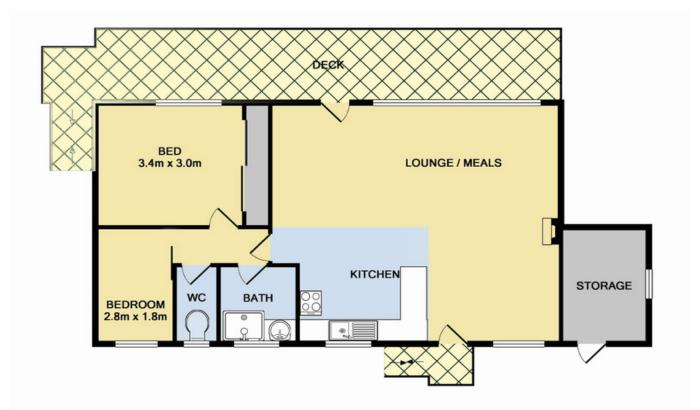

Comprising 2 bedrooms, 1 bathroom, large living, an ocean side deck plus a private rear deck in a tranquil bush setting.

The view features Wye Point, Separation Creek beach below and towering gum trees to the rear. The house is sited on 785 sqm and is positioned to easily add space under the current structure should you wish to extend (STCA).

Other features include wood fire heating, carpet throughout and easy driveway access.

Importantly, the adjoining title at 7 Mitchell Grove (720 sqm) is also for sale by the same vendor. An opportunity to purchase both together exists.