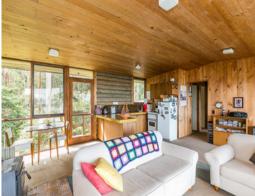

Comprising 2 bedrooms, 1 bathroom, large living, an ocean side deck plus a private rear deck in a tranquil bush setting.

The view features Wye Point, Separation Creek beach below and towering gum trees to the rear. The house is sited on 785 sqm and is positioned to easily add space under the current structure should you wish to extend (STCA).

Other features include wood fire heating, carpet throughout and easy driveway access.

Importantly, the adjoining title at 7 Mitchell Grove (720 sqm) is also for sale by the same vendor. An opportunity to purchase both together exists.