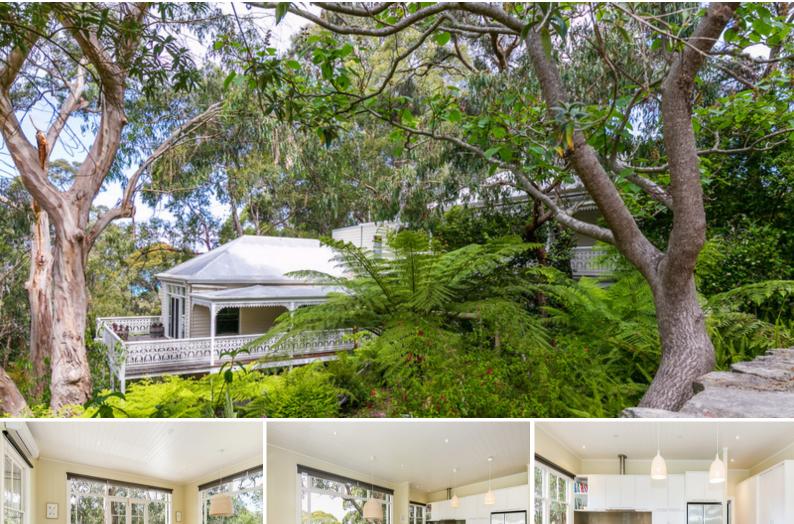

## 12 Gardiner Avenue LORNE, VIC

## AN EXPANSIVE SECLUDED RESIDENCE

The home is positioned on a 1547sqm allotment with well landscaped and established gardens. The entire northern boundary abuts towering blue gums and the Erskine River is directly below.

A Victorian styled residence featuring 4 bedrooms, spacious living zones, huge dining area, five bathrooms and a self contained residence underneath the house, ideal for a home office or short term rental.

Filtered ocean views are enjoyed throughout the property and the picturesque rapids below create a lovely peaceful ambience.

Euro S/S appliances, blackbutt timber flooring and caesar stone benches set the standard throughout. Three large living zones provide brilliant separation for guests staying or for larger families.

Decking and an undercover veranda provide a functional outdoor living experience whilst hydronic heating, wood fire and a split system provide comfort when indoors.

Price:

\$1,525,000 - \$1,625,000

**Michael Coutts** 0438 356 624