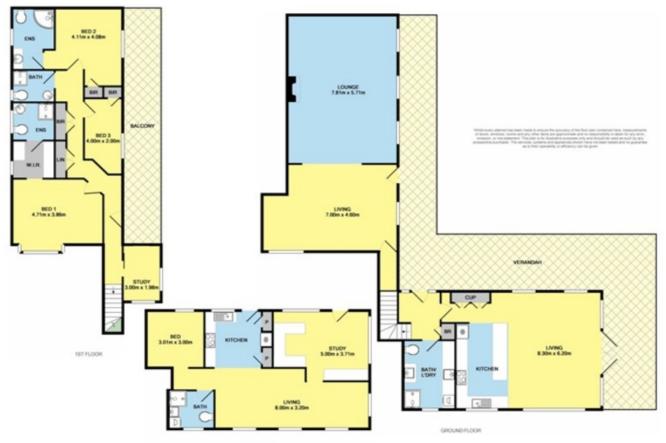

A Victorian styled residence featuring 4 bedrooms, spacious living zones, huge dining area, five bathrooms and a self contained residence underneath the house, ideal for a home office or short term rental.

**Tyrone Provan** 0405 124 799

LOWER LEVEL