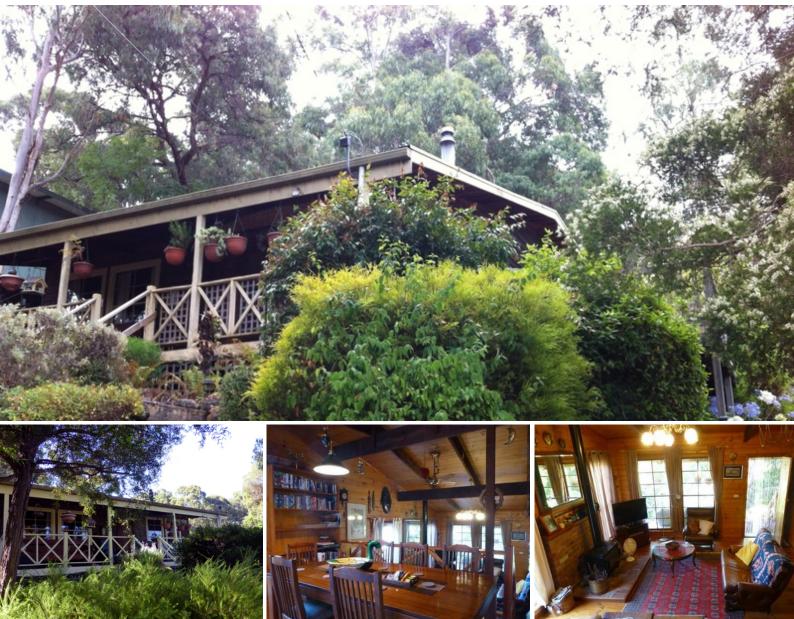

## HOUSE AND COTTAGE ON ONE BLOCK WITH DUAL INCOME OP...

Enjoy the benefits of a two bedroom house for you and a self-contained, studio style cottage to rent on one large spacious allotment.

Surrounded by beautiful gardens with this property is located near the Lorne Country Club and walking distance to the beach and the Lorne shops.

The 2 bedroom house comprises an open plan kitchen, dining room and lounge area with fireplace, bathroom and laundry and a large sundrenched Northern deck offering filtered views of the bay.

Perfect for rent or extended family, the adjacent cottage has a kitchenette, living lounge area, bathroom and a large mezzanine bedroom accommodating a double bed and a bunk bed.

Both are currently returning an income from regular holiday rentals throughout the year.

Price:

\$675,000

**Karen Stribling** 0439 650 838

**Tyrone Provan** 0405 124 799