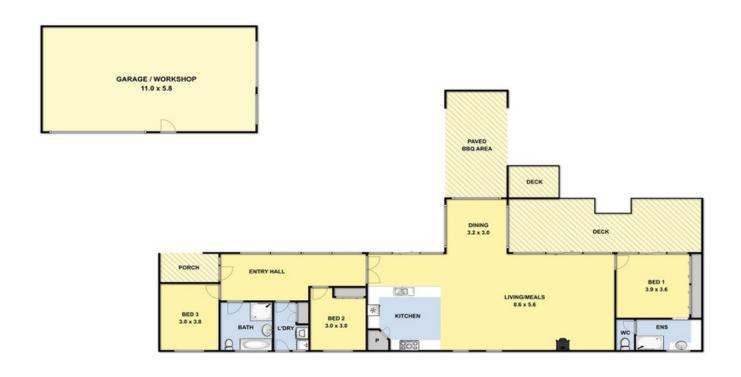

## SUPERB DESIGN AND QUALITY

Located on a 1000sqm block opposite bush reserve this stunning 3 bedroom home has appeal and a ???wow??? factor. Thoughtfully designed and craftsman built with an emphasis on clean line living and ease of access. The expansive living area with full length windows brings the outdoors inside with all the peace and quiet of a private sanctuary.

Read a book or have a coffee in the sunny atrium area with highlight timber lined vaulted ceiling.

Extremely well appointed kitchen with gas cook top, range hood, great bench and cupboard space.

Many built in features enhance this spacious home. Wood heater and spilt system.

The big bonus is the 8sqr (75sqm) garage and storage area with great potential for office, studio, craft room, rumpus room or tradies workshop.

**Price:** \$835,000

**Nicole Spiteri** 