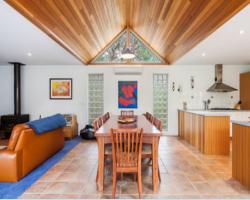

Read a book or have a coffee in the sunny atrium area with highlight timber lined vaulted ceiling.

Extremely well appointed kitchen with gas cook top, range hood, great bench and cupboard space.

Many built in features enhance this spacious home. Wood heater and spilt system.