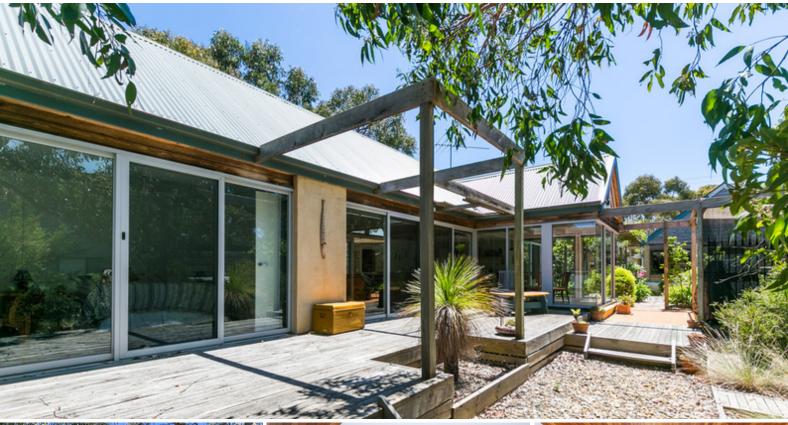

## SUPERB DESIGN AND QUALITY

Located on a 1000sqm block opposite bush reserve this stunning 3 bedroom home has appeal and a ???wow??? factor. Thoughtfully designed and craftsman built with an emphasis on clean line living and ease of access. The expansive living area with full length windows brings the outdoors inside with all the peace and quiet of a private sanctuary.

Read a book or have a coffee in the sunny atrium area with highlight timber lined vaulted ceiling.

Extremely well appointed kitchen with gas cook top, range hood, great bench and cupboard space.

Many built in features enhance this spacious home. Wood heater and spilt system.