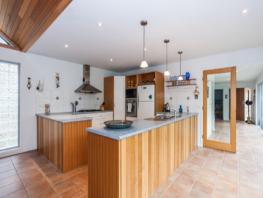

Read a book or have a coffee in the sunny atrium area with highlight timber lined vaulted ceiling.

Extremely well appointed kitchen with gas cook top, range hood, great bench and cupboard space.

Many built in features enhance this spacious home. Wood heater and spilt system.