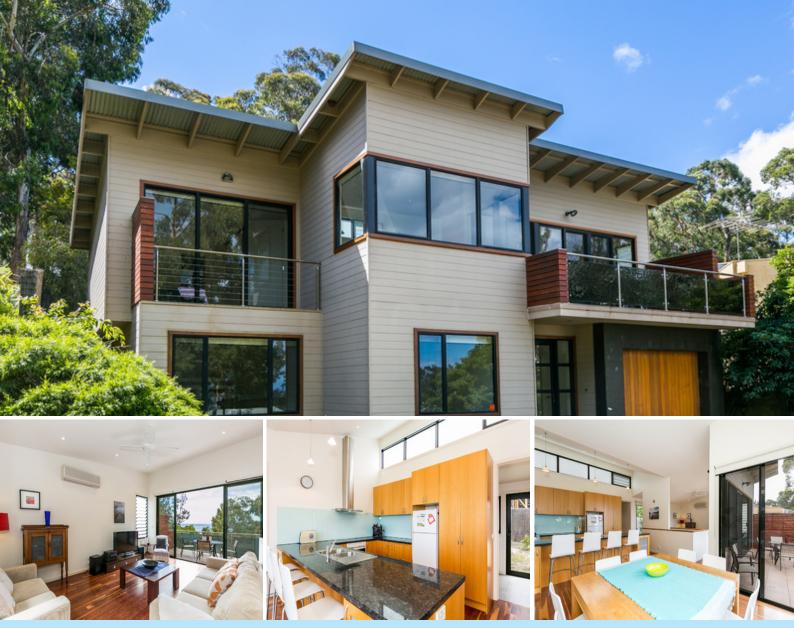

## BEACH IN THE MORNING, GOLF IN THE AFTERNOON

Perched high and presenting a majestic blue water aspect is this low maintenance, double storey 3 bedrooms, 2 bathroom family beach home. On the upper level enjoy the relaxed layout with open plan kitchen/living/dining area with modern appointments, opening out to both front and rear decks. Parents retreat with ensuite, built in robes and private deck space.

The lower level comprises of 2 large bedrooms(with BIR), main bathroom, and lock up garage space.

Sited on a low maintenance allotment with established gardens and only a short stroll to the Lorne Country Club ??? the complete low maintenance holiday package.