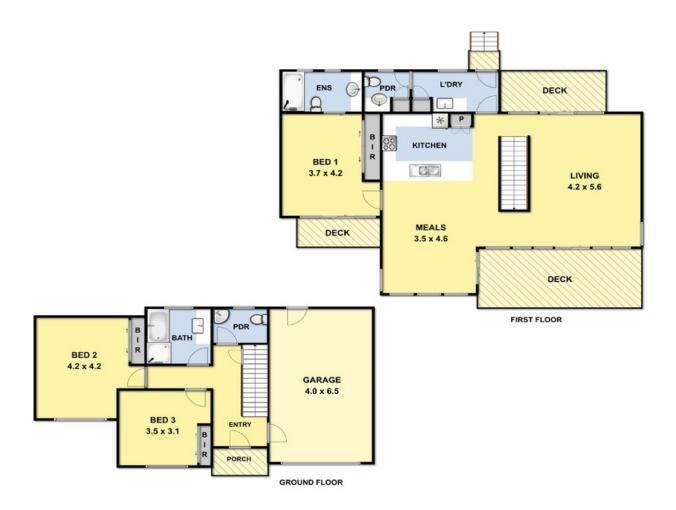

## BEACH IN THE MORNING, GOLF IN THE AFTERNOON

Perched high and presenting a majestic blue water aspect is this low maintenance, double storey 3 bedrooms, 2 bathroom family beach home. On the upper level enjoy the relaxed layout with open plan kitchen/living/dining area with modern appointments, opening out to both front and rear decks. Parents retreat with ensuite, built in robes and private deck space.

The lower level comprises of 2 large bedrooms(with BIR), main bathroom, and lock up garage space.

Sited on a low maintenance allotment with established gardens and only a short stroll to the Lorne Country Club ??? the complete low maintenance holiday package.