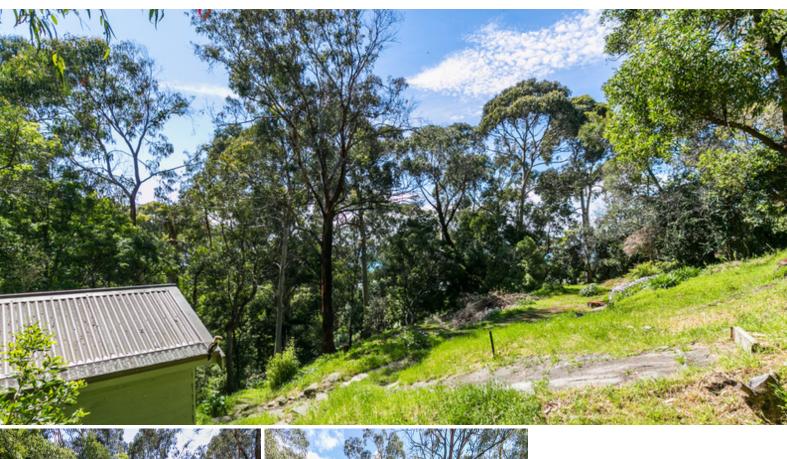

## APPEALING LOCATION

A 750 sqm vacant block situated in a central location of Lorne.

Dual street frontage will give you great flexibility with your future house design.

The 23 metre frontage to Clovelly Court is well within walking distance to the main shopping strip and beach.

A well constructed shed is located on site and would be useful to store tools/ lawn mower etc.

A lovely gum treed vista and filtered ocean views are enjoyed from the block.

A brilliant entry point opportunity.