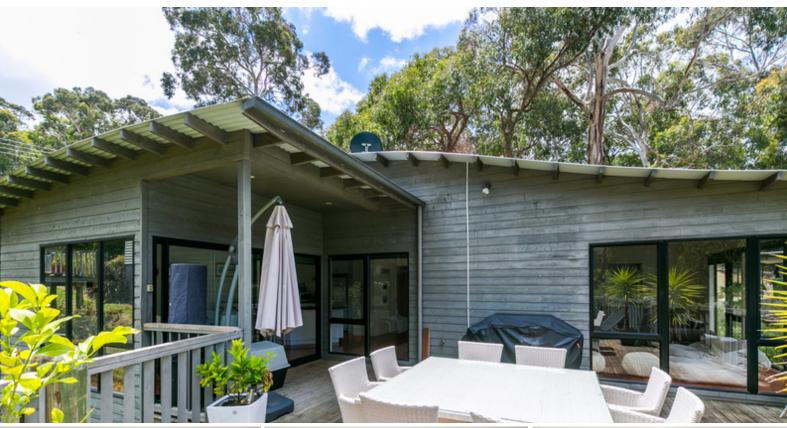

## VALUE PACKAGE

Great low maintenance 3 bedroom, 2 living area, 2 bathroom family beach home.

Open plan kitchen/living/dining flowing on to outdoor deck with sea glimpses.

Light filled spaces with polished floorboards and neutral colours perfectly suited to the beachside environment.

Master bedroom features walk in robe and ensuite.

Plenty of space and separation with large living areas upstairs and downstairs.

A must inspect property for those looking for an affordable low maintenance and comfortable beach house.