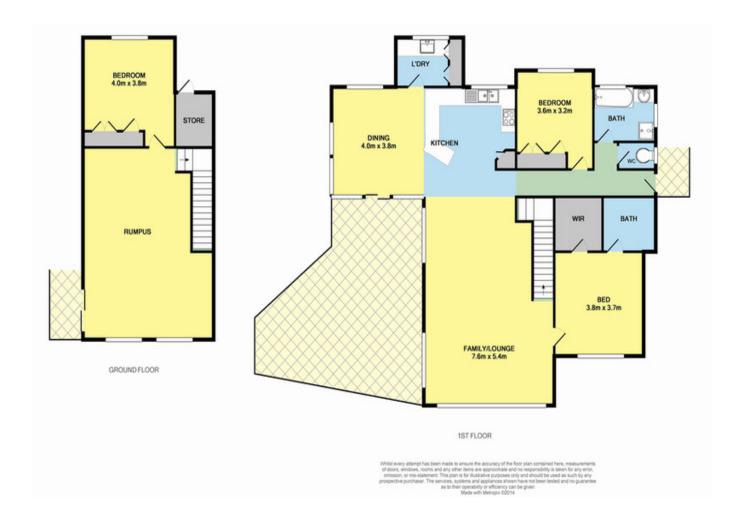

## VALUE PACKAGE

Great low maintenance 3 bedroom, 2 living area, 2 bathroom family beach home.

Open plan kitchen/living/dining flowing on to outdoor deck with sea glimpses.

Light filled spaces with polished floorboards and neutral colours perfectly suited to the beachside environment.

Master bedroom features walk in robe and ensuite.

Plenty of space and separation with large living areas upstairs and downstairs.

A must inspect property for those looking for an affordable low maintenance and comfortable beach house.