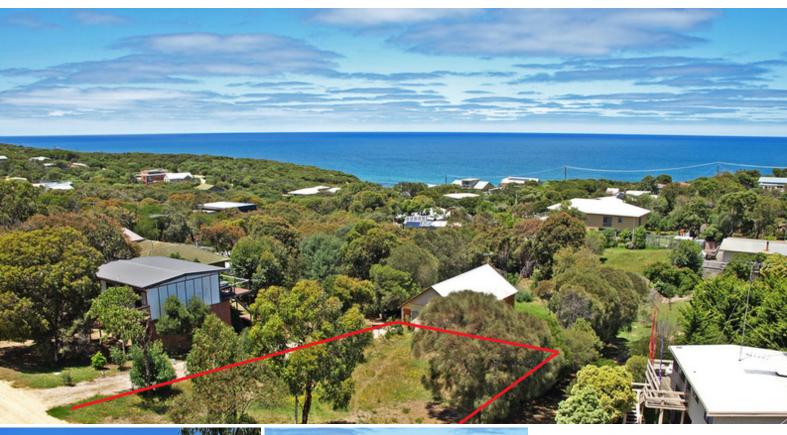

## **BEACHSIDE LAND**

Vacant land with planning permit.

On the sought after beachside of the Great Ocean Road.

Being the first of a 3 lot subdivision the block enjoys a beautiful north facing aspect with direct street access. A fantastic 3 bedroom, 2 level home has been designed to take full advantage of the 547m2 allotment. Ocean views possible from second storey. There is very little vacant land left in this area

Set in a no-through road, across the road from the school and only a short walk to the beach and shops.

**Price:** \$395,000

**James Worssam** 

Ben Jackson

0418 585 815

0437 380 706