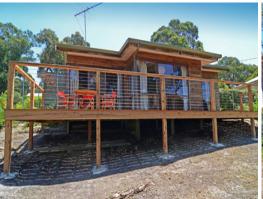

## WHAT A SITE

A magnificent allotment of 1802 sqm, with dual street frontage.

The property allows for multiple dwellings STCA.

Currently, there is a comfortable 2 bedroom, 1 bathroom house and a self contained bungalow which requires some polish.