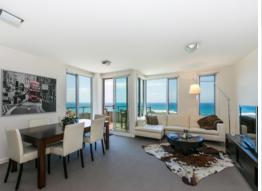

With a North East facing aspect all day sun can be achieved from all areas of this stylish apartment

Large, light filled open plan kitchen/living area opening to outdoor deck boasting panoramic ocean views over Louttit Bay, Lorne Pier & beyond to Aireys Lighthouse.

Immaculately presented and stylishly furnished with high quality fittings used throughout.

Low body corporate fees, secure undercover car parking, lockup storage space, low maintena

Price:

\$745,000

**Karen Stribling** 