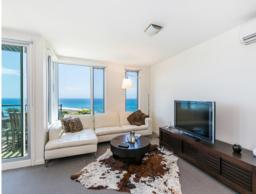

With a North East facing aspect all day sun can be achieved from all areas of this stylish apartment

Large, light filled open plan kitchen/living area opening to outdoor deck boasting panoramic ocean views over Louttit Bay, Lorne Pier & beyond to Aireys Lighthouse.

Immaculately presented and stylishly furnished with high quality fittings used throughout.

Low body corporate fees, secure undercover car parking, lockup storage space, low maintena

Price:

\$745,000

**Karen Stribling** 