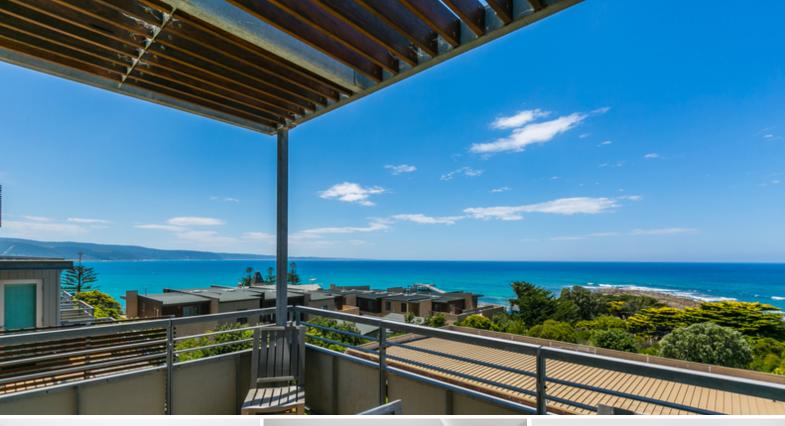

With a North East facing aspect all day sun can be achieved from all areas of this stylish apartment

Large, light filled open plan kitchen/living area opening to outdoor deck boasting panoramic ocean views over Louttit Bay, Lorne Pier & beyond to Aireys Lighthouse.