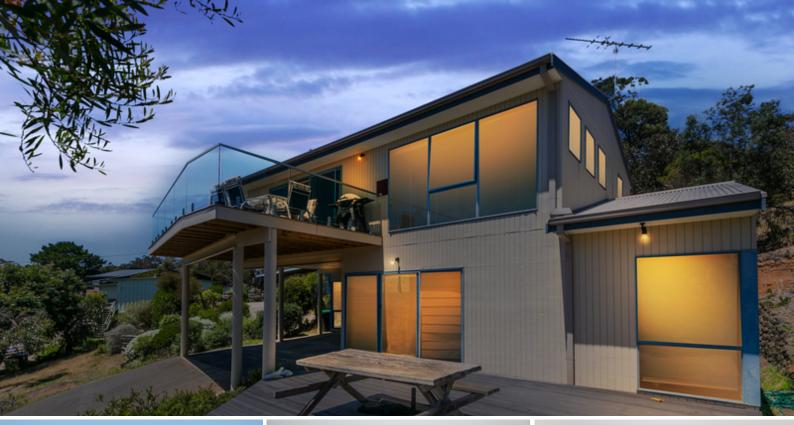

## **BEST VIEWS ON BELTON!**

The views from this superb coastal property are stunning. Offering the best of both worlds, bush outlook with rugged coastline through to Point Addis. From morning to night every aspect of this sunny position is like watching a real life painting, the colours are breathtaking throughout the day and then into the evening as the fairy lights & stars magically sit over the hills. This large double storey home is only 15 years old and perfect for permanent or holiday living. Downstairs has 3 generous sized bedrooms with BIR, bathroom with bath & separate shower, spacious living room overlooking the entertaining deck. The upstairs hosts open plan living, dining and huge balcony, perfect for relaxing, day dreaming and taking in the spectacular view. A modern well-appointed kitchen with excellent bench space and cupboards. The master bedroom has a walk in robe and ensuite plus its very own private living space / study. This versatile room could be used as a 5th bedroom during the busy seasons. Plenty of storage in and out of the house. Separate large Laundry. Under cover parking & low maintenance garden for carefree holidays. Everything you have ever wanted in a beach house is here, you must inspect this unique Anglesea find. Land Size approx. 1022 sqm. Inspection by appointment - contact Kellie Saddington 0/88 080 00/