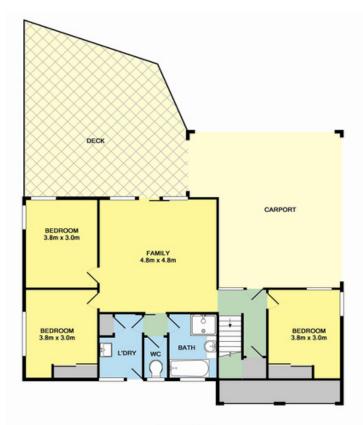

## **BEST VIEWS ON BELTON!**

The views from this superb coastal property are stunning. Offering the best of both worlds, bush outlook with rugged coastline through to Point Addis. From morning to night every aspect of this sunny position is like watching a real life painting, the colours are breathtaking throughout the day and then into the evening as the fairy lights & stars magically sit over the hills. This large double storey home is only 15 years old and perfect for permanent or holiday living. Downstairs has 3 generous sized bedrooms with BIR, bathroom with bath & separate shower, spacious living room overlooking the entertaining deck. The upstairs hosts open plan living, dining and huge balcony, perfect for relaxing, day dreaming and taking in the spectacular view. A modern well-appointed kitchen with excellent bench space and cupboards. The master bedroom has a walk in robe and ensuite plus its very own private living space / study. This versatile room could be used as a 5th bedroom during the busy seasons. Plenty of storage in and out of the house. Separate large Laundry. Under cover parking & low maintenance garden for carefree holidays. Everything you have ever wanted in a beach house is here, you must inspect this unique Anglesea find. Land Size approx. 1022 sqm. Inspection by appointment - contact Kellie Saddington 0/88 080 00/

Price:

\$750,000

**Nicole Spiteri** 

1ST FLOOR

GROUND FLOOR

While every attempt has been made to insure the accuracy of the floor plan contained uses, measurements, discover, more and any environment of the second o