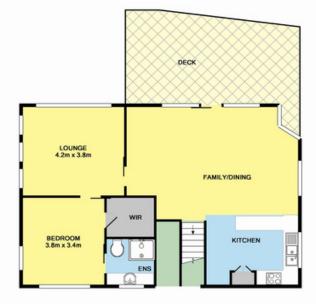

## **BEST VIEWS ON BELTON!**

The views from this superb coastal property are stunning. Offering the best of both worlds, bush outlook with rugged coastline through to Point Addis. From morning to night every aspect of this sunny position is like watching a real life painting, the colours are breathtaking throughout the day and then into the evening as the fairy lights & stars magically sit over the hills. This large double storey home is only 15 years old and perfect for permanent or holiday living. Downstairs has 3 generous sized bedrooms with BIR, bathroom with bath & separate shower, spacious living room overlooking the entertaining deck. The upstairs hosts open plan living, dining and huge balcony, perfect for relaxing, day dreaming and taking in the spectacular view. A modern well-appointed kitchen with excellent bench space and cupboards. The master bedroom has a walk in robe and ensuite plus its very own private living space / study. This versatile room could be used as a 5th bedroom during the busy seasons. Plenty of storage in and out of the house. Separate large Laundry. Under cover parking & low maintenance garden for carefree holidays. Everything you have ever wanted in a beach house is here, you must inspect this unique Anglesea find. Land Size approx. 1022 sqm. Inspection by appointment - contact Kellie Saddington 0/88 080 00/

Price:

\$750,000

**Nicole Spiteri** 

1ST FLOOR

GROUND FLOOR

While every attempt has been made to insure the accuracy of the floor plan contained uses, measurements, discover, more and any environment of the second o